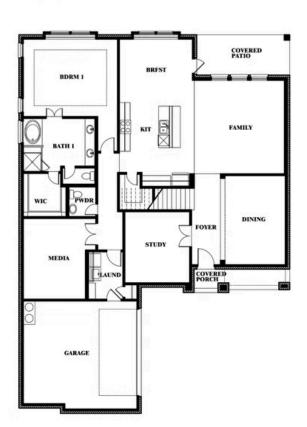

# **Spring Cress II**

**CLASSIC SERIES** 

**KREYMER EAST** 

1007 SHELDON DRIVE, WYLIE, TX 75098

**HOMES FROM** 

\$673,990

**3,480** SOUARE FEET

# BEDROOMS 3.5
BATHROOMS

2.5
CAR GARAGE

**Chris Simmons** 

CELL: (817) 296-7171 SALES OFFICE: (972) 429-3844