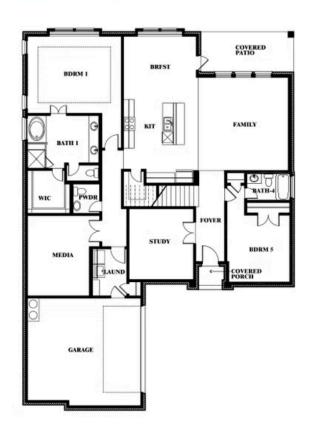

# **Spring Cress II**

**CLASSIC SERIES** 

**KREYMER EAST** 

1007 SHELDON DRIVE, WYLIE, TX 75098

**HOMES FROM** 

\$673,990

**3,480** SOUARE FEET

# BEDROOMS 3.5
BATHROOMS

2.5
CAR GARAGE

**Chris Simmons** 

CELL: (817) 296-7171 SALES OFFICE: (972) 429-3844