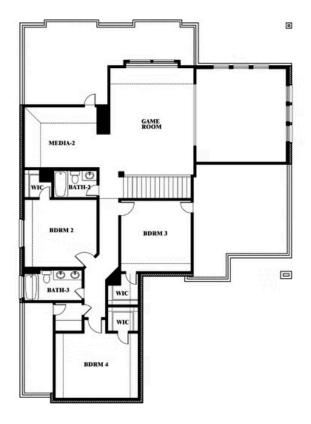

# **Spring Cress II**

**CLASSIC SERIES** 

**KREYMER EAST** 

1007 SHELDON DRIVE, WYLIE, TX 75098

**HOMES FROM** 

\$673,990

**3,480** SOUARE FEET

# BEDROOMS 3.5
BATHROOMS

2.5
CAR GARAGE

**Chris Simmons** 

CELL: (817) 296-7171 SALES OFFICE: (972) 429-3844