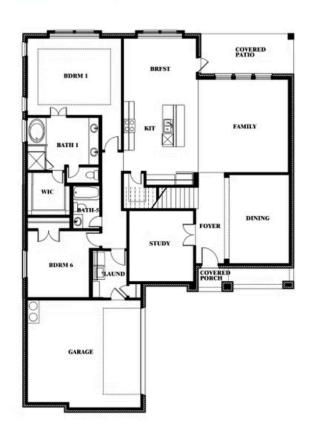

# **Spring Cress II**

**CLASSIC SERIES** 

**KREYMER EAST** 

1007 SHELDON DRIVE, WYLIE, TX 75098

**HOMES FROM** 

\$673,990

**3,480** SOUARE FEET

# BEDROOMS 3.5
BATHROOMS

2.5
CAR GARAGE

**Chris Simmons** 

CELL: (817) 296-7171 SALES OFFICE: (972) 429-3844