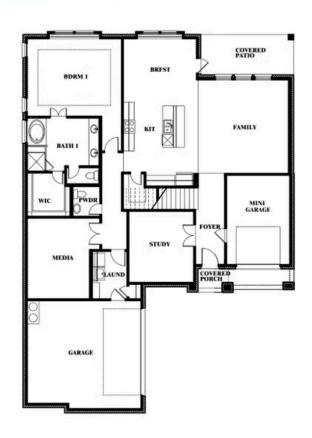

# **Spring Cress II**

**CLASSIC SERIES** 

**KREYMER EAST** 

1007 SHELDON DRIVE, WYLIE, TX 75098

**HOMES FROM** 

\$673,990

**3,480** SOUARE FEET

# BEDROOMS 3.5
BATHROOMS

2.5
CAR GARAGE

**Chris Simmons** 

CELL: (817) 296-7171 SALES OFFICE: (972) 429-3844