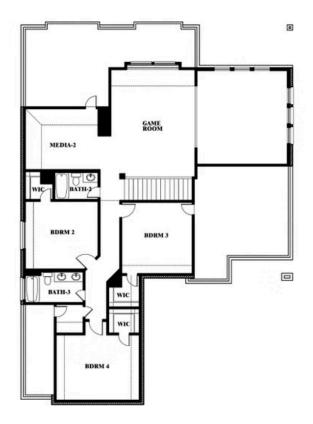

# **Spring Cress II**

**CLASSIC SERIES** 

**KREYMER EAST** 

1007 SHELDON DRIVE, WYLIE, TX 75098

**HOMES FROM** 

\$673,990

**3,480** SOUARE FEET

# BEDROOMS 3.5
BATHROOMS

2.5
CAR GARAGE

**Chris Simmons** 

CELL: (817) 296-7171 SALES OFFICE: (972) 429-3844