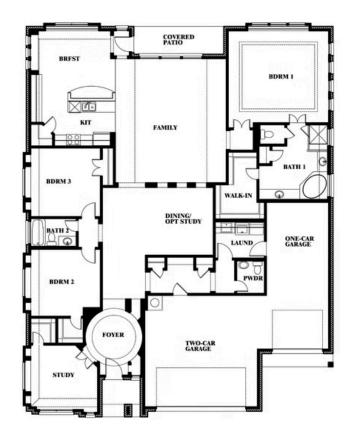

#### **COMMUNITY SALES MANAGER**

**Chris Simmons** 

CELL: (817) 296-7171 SALES OFFICE: (972) 429-3844

## **Primrose FE**

**CLASSIC SERIES** 

**KREYMER EAST** 

1007 SHELDON DRIVE, WYLIE, TX 75098

**HOMES FROM** 

\$683,990

2,775

2.5

3

3 BATHROOMS **SOUARE FEET** BEDROOMS CAR GARAGE









**Primrose FE** 



#### **COMMUNITY SALES MANAGER**

**Chris Simmons** 

CELL: (817) 296-7171 SALES OFFICE: (972) 429-3844

#### **KREYMER EAST**

1007 SHELDON DRIVE, WYLIE, TX 75098

# BLOOMFIELD HOMES

### Primrose FE



This brochure is for general informational purposes and is to be used as a guide only. Changes may be made during the development process and floorplans, dimensions, fixtures, fittings, finishes and specifications are subject to change without notice. Window placement, balcony configuration, wardrobe sizes and living areas may vary slightly within each plan type. EQUAL HOUSING OPPORTUNITY