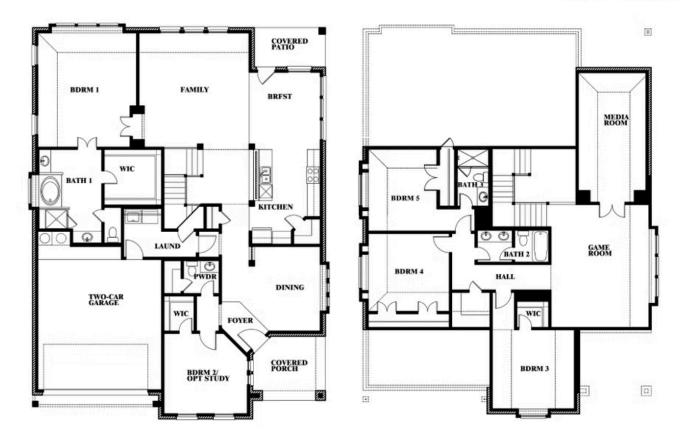

# 1007 Sheldon Drive

WYLIE, TX 75098
KREYMER EAST
MAGNOLIA II FLOOR PLAN

3430 SOUARE FEET

**4**BEDROOMS

**3.5** BATHROOMS

2.5
CAR GARAGE

The Classic Series Magnolia II floor plan is a two-story home with four bedrooms and two and a half bathrooms. Features of this plan include a covered porch, formal dining, large family room, study, open kitchen with custom cabinets and island, a bedroom suite with a walk-in closet and garden tub, and an upstairs game room and media room. Contact us or visit our model home for more information about building this plan.

### MAGNOLIA II FLOOR PLAN

### **MAGNOLIA II FLOOR PLAN WITH OPTIONAL BATH 3**

### Magnolia II Opt. Bath 3 at Bed 5

This brochure is for general informational purposes and is to be used as a guide only. Changes may be made during the development process and floorplans, dimensions, fixtures, fittings, finishes and specifications are subject to change without notice. Window placement, balcony configuration, wardrobe sizes and living areas may vary slightly within each plan type. EQUAL HOUSING OPPORTUNITY