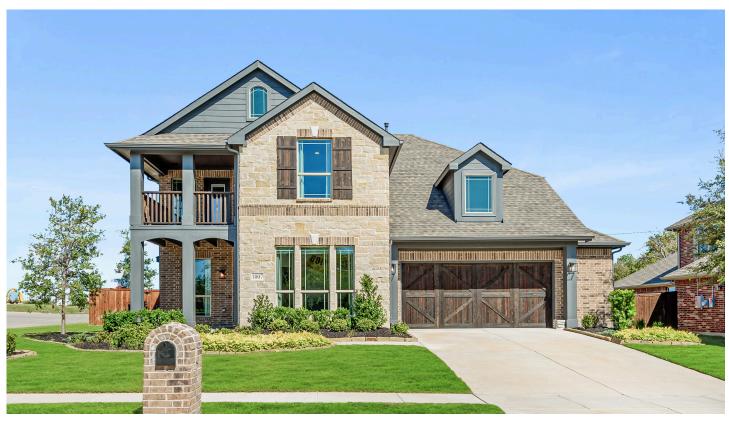

# 1007 Sheldon Drive

WYLIE, TX 75098
KREYMER EAST
MAGNOLIA II FLOOR PLAN

3430 SOUARE FEET

**4**BEDROOMS

**3.5** BATHROOMS

2.5
CAR GARAGE

The Classic Series Magnolia II floor plan is a two-story home with four bedrooms and two and a half bathrooms. Features of this plan include a covered porch, formal dining, large family room, study, open kitchen with custom cabinets and island, a bedroom suite with a walk-in closet and garden tub, and an upstairs game room and media room. Contact us or visit our model home for more information about building this plan.