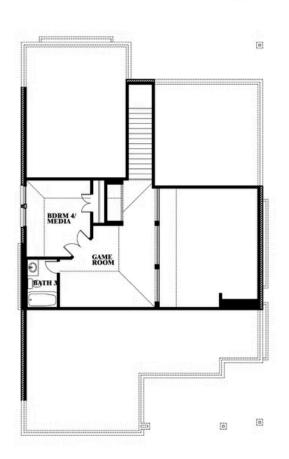

## **Dogwood III**

**CLASSIC SERIES** 

KREYMER EAST 1007 SHELDON DRIVE, WYLIE, TX 75098 номез from \$594,990

2,333 4 SQUARE FEET BEDROOMS **3.0** BATHROOMS 2.5 CAR GARAGE

Document generated Apr 26, 2025. Prices, plans, square footage, features and materials are subject to change at any time without notice and vary among communities. Listed prices are for informational purposes only, are not binding, and do not create any contractual obligation(s). The price of any home is dependent on numerous factors, all of which are unique to a specific home, and is not guaranteed until specified in a binding contract. Pricing of elevations and additional optional beds/baths vary per plan. Some plans require a premium homesite. Please ask the Community Manager for details. Renderings of homes are artist concepts and may not reflect exact colors and materials.