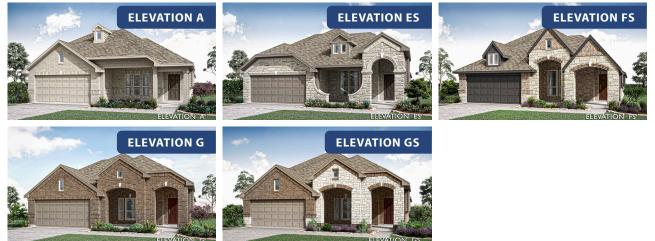

## **Dogwood III**

**CLASSIC SERIES** 

KREYMER EAST 1007 SHELDON DRIVE, WYLIE, TX 75098 номез from \$594,990

2,333 4 SQUARE FEET BEDROOMS **3.0** BATHROOMS 2.5 CAR GARAGE

Document generated Apr 26, 2025. Prices, plans, square footage, features and materials are subject to change at any time without notice and vary among communities. Listed prices are for informational purposes only, are not binding, and do not create any contractual obligation(s). The price of any home is dependent on numerous factors, all of which are unique to a specific home, and is not guaranteed until specified in a binding contract. Pricing of elevations and additional optional beds/baths vary per plan. Some plans require a premium homesite. Please ask the Community Manager for details. Renderings of homes are artist concepts and may not reflect exact colors and materials.