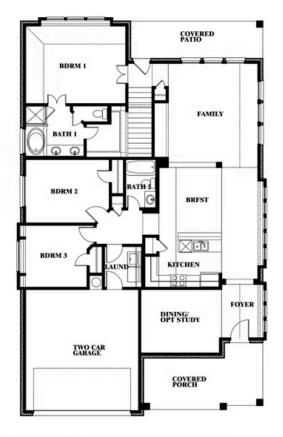

## **Dogwood III**

**CLASSIC SERIES** 

KREYMER EAST 1007 SHELDON DRIVE, WYLIE, TX 75098 номез from \$594,990

2,333 4 SQUARE FEET BEDROOMS **3.0** BATHROOMS 2.5 CAR GARAGE

Document generated Apr 26, 2025. Prices, plans, square footage, features and materials are subject to change at any time without notice and vary among communities. Listed prices are for informational purposes only, are not binding, and do not create any contractual obligation(s). The price of any home is dependent on numerous factors, all of which are unique to a specific home, and is not guaranteed until specified in a binding contract. Pricing of elevations and additional optional beds/baths vary per plan. Some plans require a premium homesite. Please ask the Community Manager for details. Renderings of homes are artist concepts and may not reflect exact colors and materials.