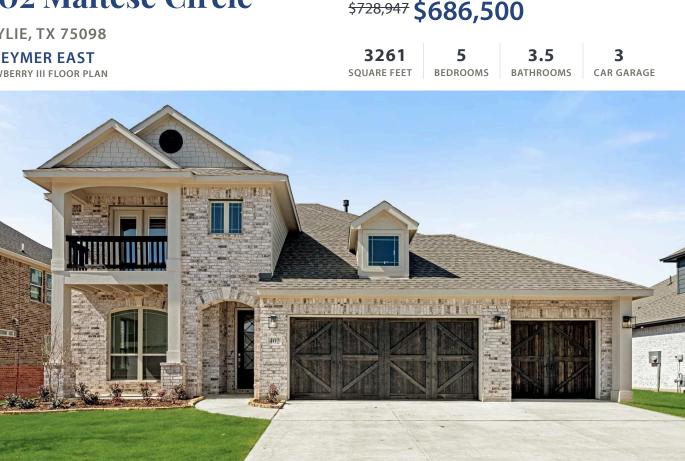

COMMUNITY SALES MANAGER

Chris Simmons

CELL: (817) 296-7171 SALES OFFICE: (972) 429-3844

WYLIE, TX 75098

**KREYMER EAST** DEWBERRY III FLOOR PLAN

PRICED AT

Bloomfield's Dewberry III plan impresses with its premium all-brick exterior, enhanced by a balcony overlooking a tranquil pond, cedar garage doors, and a stately 8' front door. The thoughtfully designed landscaping package is complemented by uplights and gutters for a polished finish. Inside, a Study greets you off the entry, while the exposed staircase leads to an inviting Game Room with balcony access, perfect for enjoying the serene greenbelt views. The Family Room boasts laminate wood flooring, large windows, and a striking Stone-to-Mantel Fireplace. The Deluxe Kitchen features a massive island, upgraded Quartz countertops paired with Granite throughout the home, a wood vent hood, and convenient pot and pan drawers. A gas drop on the extended patio makes outdoor living a breeze. Upstairs, the Game Room is joined by four spacious bedrooms, including an In-Law Suite and a Second Primary Suite, while the largest walk-in pantry and a tankless water heater ensure ultimate functionality. With access to 4 miles of trails, 2 parks, and a pool, this home offers a perfect blend of luxury and lifestyle.