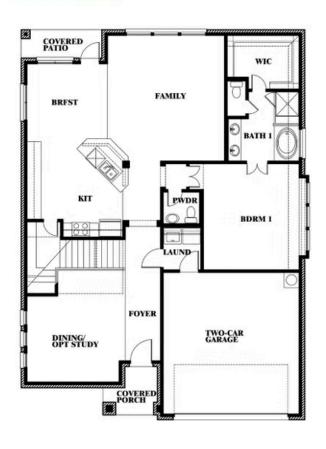

# BLOOMFIELD HOMES

Dewberry II Opt. Bath 3 Ensuite

This brochure is for general informational purposes and is to be used as a guide only. Changes may be made during the development process and floor plans, dimensions, fixtures, fittings, finishes and specifications are subject to change without notice. Window placement, balcony configuration, wardrobe sizes and living areas may vary slightly within each plan type. EQUAL HOUSING OPPORTUNITY.