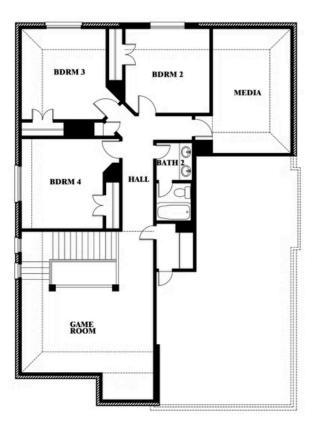

#### **KREYMER EAST**

1007 SHELDON DRIVE, WYLIE, TX 75098

Dewberry II Opt. Bath 3

This brochure is for general informational purposes and is to be used as a guide only. Changes may be made during the development process and floorplans, dimensions, fixtures, fittings, finishes and specifications are subject to change without notice. Window placement, balcony configuration, wardrobe sizes and living areas may vary slightly within each plan type. EQUAL HOUSING OPPORTUNITY

**Dewberry II** 