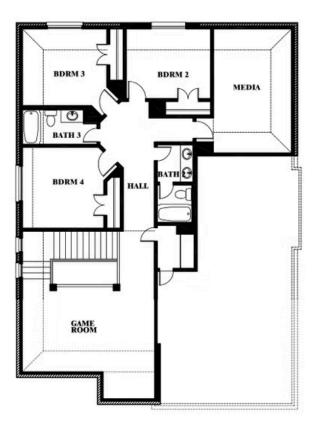

#### **KREYMER EAST**

1007 SHELDON DRIVE, WYLIE, TX 75098

Dewberry II Opt. Bath 3

This brochure is for general informational purposes and is to be used as a guide only. Changes may be made during the development process and floorplans, dimensions, fixtures, fittings, finishes and specifications are subject to change without notice. Window placement, balcony configuration, wardrobe sizes and living areas may vary slightly within each plan type. EQUAL HOUSING OPPORTUNITY