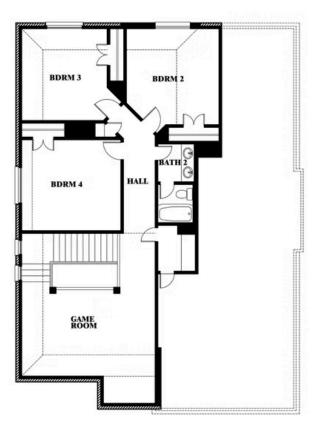

## **Dewberry**

CLASSIC SERIES

## **KREYMER EAST**

1007 SHELDON DRIVE, WYLIE, TX 75098

**HOMES FROM** 

\$611,990

2,820

BEDROOMS

2.5 **BATHROOMS**  2.5

**Dewberry** 

## Dewberry

This brochure is for general informational purposes and is to be used as a guide only. Changes may be made during the development process and floorplans, dimensions, fixtures, fittings, finishes and specifications are subject to change without notice. Window placement, balcony configuration, wardrobe sizes and living areas may vary slightly within each plan type. EQUAL HOUSING OPPORTUNITY