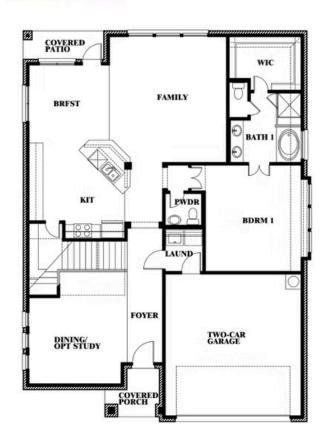

## **Dewberry**

CLASSIC SERIES

## **KREYMER EAST**

1007 SHELDON DRIVE, WYLIE, TX 75098

**HOMES FROM** 

\$611,990

2,820

BEDROOMS

2.5 **BATHROOMS**  2.5

**Dewberry** 

## Dewberry

This brochure is for general informational purposes and is to be used as a guide only. Changes may be made during the development process and floorplans, dimensions, fixtures, fittings, finishes and specifications are subject to change without notice. Window placement, balcony configuration, wardrobe sizes and living areas may vary slightly within each plan type. EQUAL HOUSING OPPORTUNITY