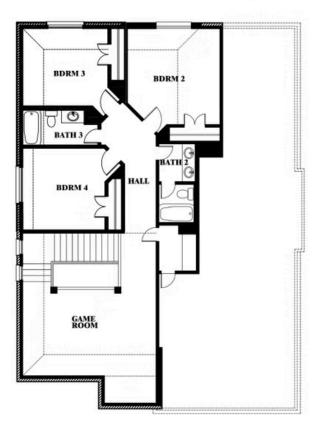

## **KREYMER EAST**

1007 SHELDON DRIVE, WYLIE, TX 75098

Dewberry Opt. Bath 3

This brochure is for general informational purposes and is to be used as a guide only. Changes may be made during the development process and floorplans, dimensions, fixtures, fittings, finishes and specifications are subject to change without notice. Window placement, balcony configuration, wardrobe sizes and living areas may vary slightly within each plan type. EQUAL HOUSING OPPORTUNITY