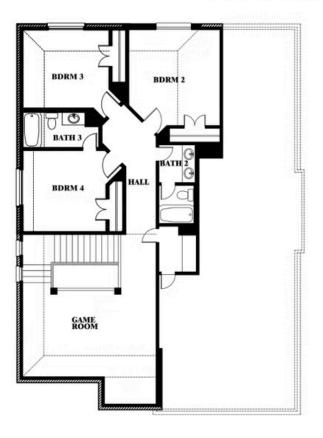

## **KREYMER EAST**

1007 SHELDON DRIVE, WYLIE, TX 75098

Dewberry Opt. Bath 3 Ensuite

This brochure is for general informational purposes and is to be used as a guide only. Changes may be made during the development process and floorplans, dimensions, fixtures, fittings, finishes and specifications are subject to change without notice. Window placement, balcony configuration, wardrobe sizes and living areas may vary slightly within each plan type. EQUAL HOUSING OPPORTUNITY