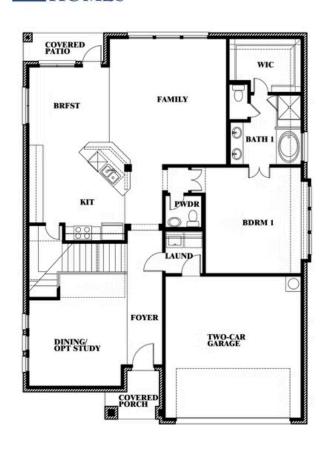

## **Dewberry**

CLASSIC SERIES

## **KREYMER EAST**

1007 SHELDON DRIVE, WYLIE, TX 75098

**HOMES FROM** 

\$611,990

2,820

BEDROOMS

2.5 **BATHROOMS**  2.5

**Dewberry** 

## Dewberry

This brochure is for general informational purposes and is to be used as a guide only. Changes may be made during the development process and floorplans, dimensions, fixtures, fittings, finishes and specifications are subject to change without notice. Window placement, balcony configuration, wardrobe sizes and living areas may vary slightly within each plan type. EQUAL HOUSING OPPORTUNITY