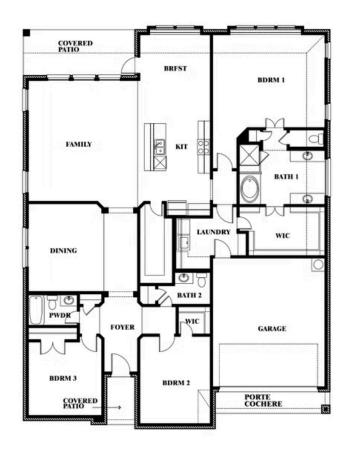

## **KREYMER EAST**

1007 SHELDON DRIVE, WYLIE, TX 75098

This brochure is for general informational purposes and is to be used as a guide only. Changes may be made during the development process and floorplans, dimensions, fixtures, fittings, finishes and specifications are subject to change without notice. Window placement, balcony configuration, wardrobe sizes and living areas may vary slightly within each plan type. EQUAL HOUSING OPPORTUNITY