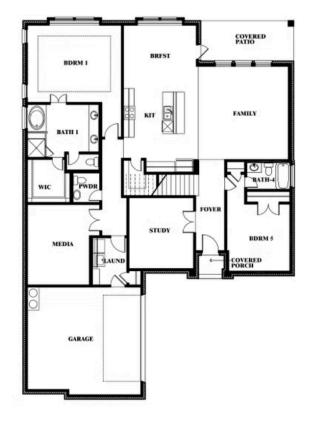

COMMUNITY SALES MANAGER

John Atlee

CELL: (972) 977-9629 SALES OFFICE: (972) 232-7933

**EMERALD VISTA** 1900 EMERALD VISTA BOULEVARD, WYLIE, TX 75098

#### BLOOMFIELD HOMES

Spring Cress II Opt. Bed 5 & Bath 4 at Dining

This brochure is for general informational purposes and is to be used as a guide only. Changes may be made during the development process and floorplans, dimensions, fixtures, fittings, finishes and specifications are subject to change without notice. Window placement, balcony configuration, wardrobe sizes and living areas may vary slightly within each plan type. EQUAL HOUSING OPPORTUNITY