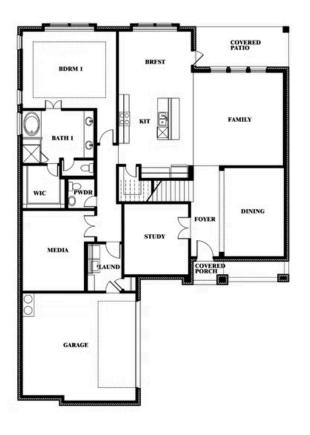

COMMUNITY SALES MANAGER

John Atlee

CELL: (972) 977-9629 SALES OFFICE: (972) 232-7933

**EMERALD VISTA** 1900 EMERALD VISTA BOULEVARD, WYLIE, TX 75098

BORM 1 BORM 1 BATH 1 COVERED BORM 6 BORM 6 GARAGE Spring Cress II Opt. Bed 6 & Bath 5 at Media