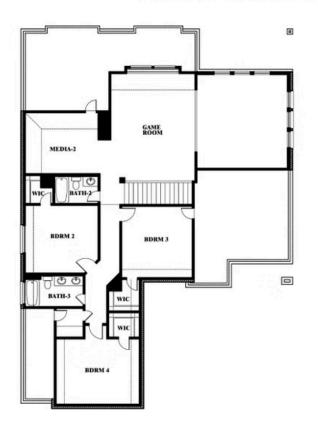

COMMUNITY SALES MANAGER

John Atlee

CELL: (972) 977-9629 SALES OFFICE: (972) 232-7933

**EMERALD VISTA** 1900 EMERALD VISTA BOULEVARD, WYLIE, TX 75098

#### BLOOMFIELD HOMES

Spring Cress II Opt. Bed 5 & Bath 4 at Dining

This brochure is for general informational purposes and is to be used as a guide only. Changes may be made during the development process and floorplans, dimensions, fixtures, fittings, finishes and specifications are subject to change without notice. Window placement, balcony configuration, wardrobe sizes and living areas may vary slightly within each plan type. EQUAL HOUSING OPPORTUNITY