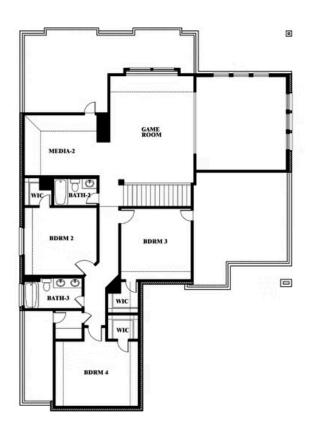

COMMUNITY SALES MANAGER

John Atlee

CELL: (972) 977-9629 SALES OFFICE: (972) 232-7933

**EMERALD VISTA** 1900 EMERALD VISTA BOULEVARD, WYLIE, TX 75098

#### BLOOMFIELD HOMES

Spring Cress II Opt. Mini Garage at Dining

This brochure is for general informational purposes and is to be used as a guide only. Changes may be made during the development process and floorplans, dimensions, fixtures, fittings, finishes and specifications are subject to change without notice. Window placement, balcony configuration, wardrobe sizes and living areas may vary slightly within each plan type. EQUAL HOUSING OPPORTUNITY