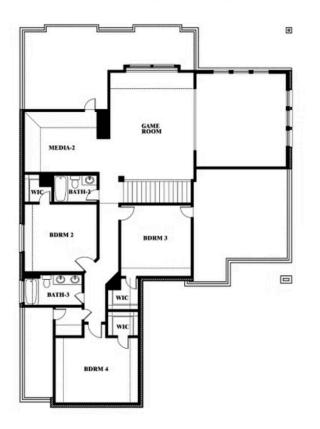

COMMUNITY SALES MANAGER

John Atlee

CELL: (972) 977-9629 SALES OFFICE: (972) 232-7933

**EMERALD VISTA** 1900 EMERALD VISTA BOULEVARD, WYLIE, TX 75098

BORM 1 BORM 1 BATH 1 COVERED BORM 6 BORM 6 GARAGE Spring Cress II Opt. Bed 6 & Bath 5 at Media

This brochure is for general informational purposes and is to be used as a guide only. Changes may be made during the development process and floorplans, dimensions, fixtures, fittings, finishes and specifications are subject to change without notice. Window placement, balcony configuration, wardrobe sizes and living areas may vary slightly within each plan type. EQUAL HOUSING OPPORTUNITY