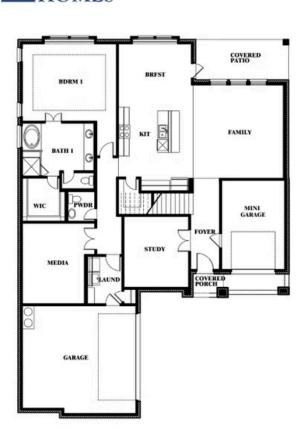

#### BLOOMFIELD HOMES

Spring Cress II Opt. Mini Garage at Dining

This brochure is for general informational purposes and is to be used as a guide only. Changes may be made during the development process and floorplans, dimensions, fixtures, fittings, finishes and specifications are subject to change without notice. Window placement, balcony configuration, wardrobe sizes and living areas may vary slightly within each plan type. EQUAL HOUSING OPPORTUNITY

COMMUNITY SALES MANAGER

John Atlee

CELL: (972) 977-9629 SALES OFFICE: (972) 232-7933

**EMERALD VISTA** 1900 EMERALD VISTA BOULEVARD, WYLIE, TX 75098

#### BLOOMFIELD HOMES

Spring Cress II Opt. Bed 5 & Bath 4 at Dining

This brochure is for general informational purposes and is to be used as a guide only. Changes may be made during the development process and floorplans, dimensions, fixtures, fittings, finishes and specifications are subject to change without notice. Window placement, balcony configuration, wardrobe sizes and living areas may vary slightly within each plan type. EQUAL HOUSING OPPORTUNITY