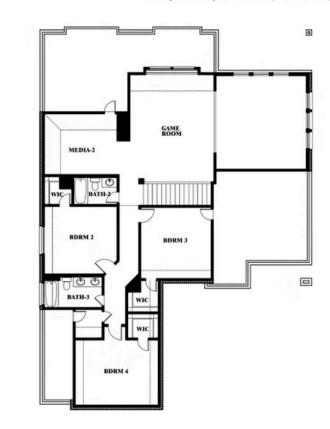

COMMUNITY SALES MANAGER

John Atlee

CELL: (972) 977-9629 SALES OFFICE: (972) 232-7933

**EMERALD VISTA** 1900 EMERALD VISTA BOULEVARD, WYLIE, TX 75098

BORM 1 BORM 1 BATH 1 COVERED BORM 6 BORM 6 GARAGE Spring Cress II Opt. Bed 6 & Bath 5 at Media

This brochure is for general informational purposes and is to be used as a guide only. Changes may be made during the development process and floorplans, dimensions, fixtures, fittings, finishes and specifications are subject to change without notice. Window placement, balcony configuration, wardrobe sizes and living areas may vary slightly within each plan type. EQUAL HOUSING OPPORTUNITY