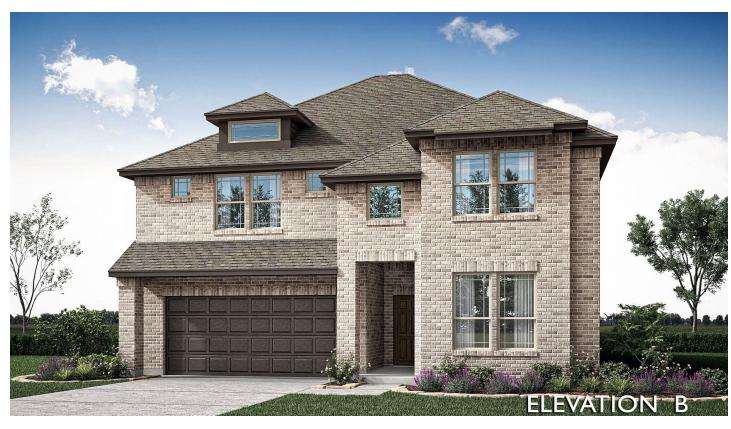

## 104 Dove Haven Drive

WYLIE, TX 75098
EMERALD VISTA
ROSE II FLOOR PLAN

PRICED AT \$752,304 \$682,304

3558 SOUARE FEET

5 BEDROOMS 4.0
BATHROOMS

**Z** CAR GARAGE

Step into Rose II by Bloomfield Homes, where elegance meets functionality in this stunning two-story residence. With 5 spacious bedrooms, 4 baths, a Study, and upscale features throughout, this home has it all. Durable Laminate floors flow through open common areas, leading to a large Family Room with soaring ceilings and a gas-starter, stone-to-ceiling fireplace. Deluxe island-centered Kitchen boasting quartz countertops, built-in SS Appliances, upgraded cabinetry, and a walk-in pantry. The Primary Suite provides an ensuite bath with a garden tub, a separate shower, and a large walk-in closet. Upstairs, oversized Game Room & Media offer versatile spaces for entertainment. The exterior features all brick, a custom 8' front door, and full landscaping. Mud Room, Jack & Jill bath upstairs; Enjoy enhancements like Gas Stub on the Patio, Gutters, and 2" Faux Wood Blinds.. the list goes on & on! Reach out to Bloomfield Homes at Emerald Vista today and explore the community.