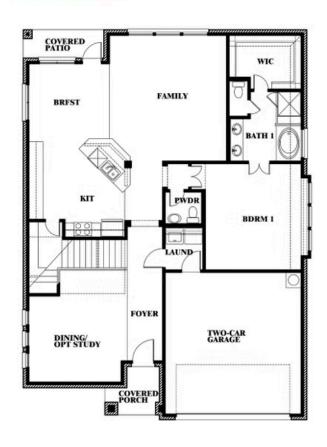

#### **EMERALD VISTA**

1900 EMERALD VISTA BOULEVARD, WYLIE, TX 75098

Dewberry III OPT BATH 3

Dewberry III Opt. Bath 3

This brochure is for general informational purposes and is to be used as a guide only. Changes may be made during the development process and floor plans, dimensions, fixtures, fittings, finishes and specifications are subject to change without notice. Window placement, balcony configuration, wardrobe sizes and living areas may vary slightly within each plan type. EQUAL HOUSING OPPORTUNITY.