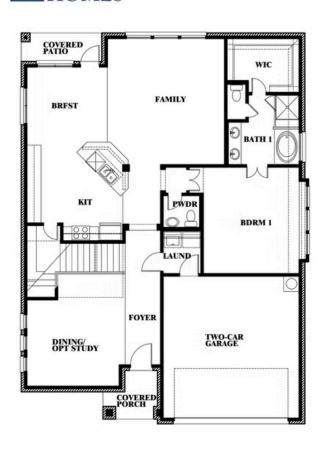

#### **EMERALD VISTA**

1900 EMERALD VISTA BOULEVARD, WYLIE, TX 75098

**HOMES FROM** 

\$591,990

2,820 SOUARE FEET

# BEDROOMS 2.5
BATHROOMS

**2** CAR GARAGE

**Dewberry** 

# Dewberry

This brochure is for general informational purposes and is to be used as a guide only. Changes may be made during the development process and floorplans, dimensions, fixtures, fittings, finishes and specifications are subject to change without notice. Window placement, balcony configuration, wardrobe sizes and living areas may vary slightly within each plan type. EQUAL HOUSING OPPORTUNITY