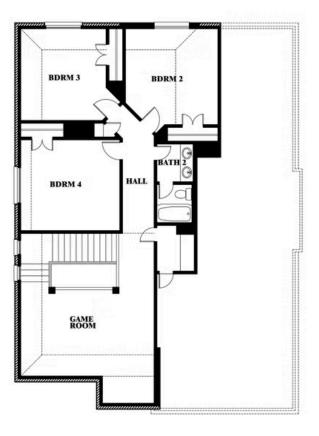

#### **EMERALD VISTA**

1900 EMERALD VISTA BOULEVARD, WYLIE, TX 75098

**HOMES FROM** 

\$591,990

2,820 SOUARE FEET

# BEDROOMS 2.5
BATHROOMS

**2** CAR GARAGE

**Dewberry** 

# Dewberry

This brochure is for general informational purposes and is to be used as a guide only. Changes may be made during the development process and floorplans, dimensions, fixtures, fittings, finishes and specifications are subject to change without notice. Window placement, balcony configuration, wardrobe sizes and living areas may vary slightly within each plan type. EQUAL HOUSING OPPORTUNITY