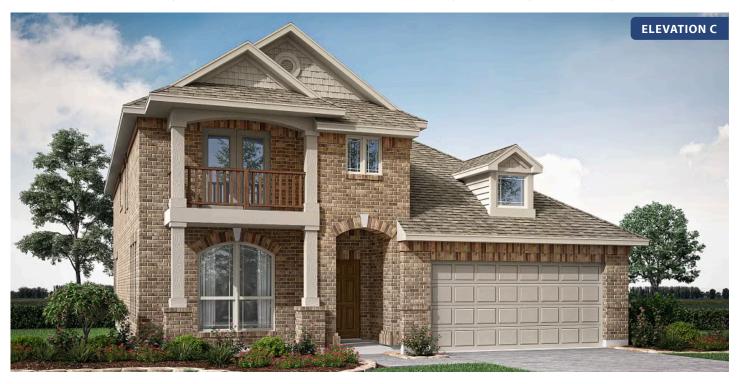

#### **EMERALD VISTA**

1900 EMERALD VISTA BOULEVARD, WYLIE, TX 75098

**HOMES FROM** 

\$591,990

2,820 SOUARE FEET

# BEDROOMS 2.5
BATHROOMS

**2** CAR GARAGE

**Dewberry** 