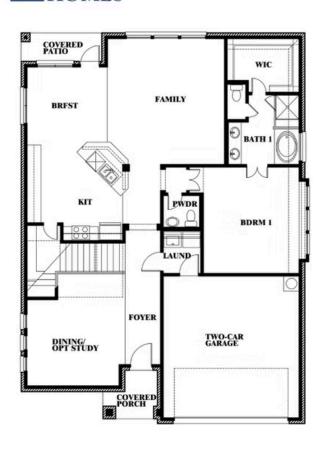

#### **EMERALD VISTA**

1900 EMERALD VISTA BOULEVARD, WYLIE, TX 75098

**HOMES FROM** 

\$591,990

2,820 SOUARE FEET

# BEDROOMS 2.5
BATHROOMS

**2** CAR GARAGE

**Dewberry** 

# Dewberry

This brochure is for general informational purposes and is to be used as a guide only. Changes may be made during the development process and floorplans, dimensions, fixtures, fittings, finishes and specifications are subject to change without notice. Window placement, balcony configuration, wardrobe sizes and living areas may vary slightly within each plan type. EQUAL HOUSING OPPORTUNITY