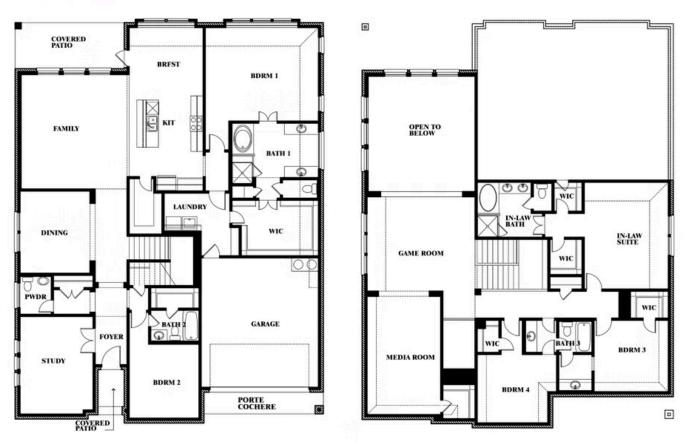

#### EMERALD VISTA

1900 EMERALD VISTA BOULEVARD, WYLIE, TX 75098

Bellflower IV Opt. Bed 5 at Media

This brochure is for general informational purposes and is to be used as a guide only. Changes may be made during the development process and floorplans, dimensions, fixtures, fittings, finishes and specifications are subject to change without notice. Window placement, balcony configuration, wardrobe sizes and living areas may vary slightly within each plan type. EQUAL HOUSING OPPORTUNITY