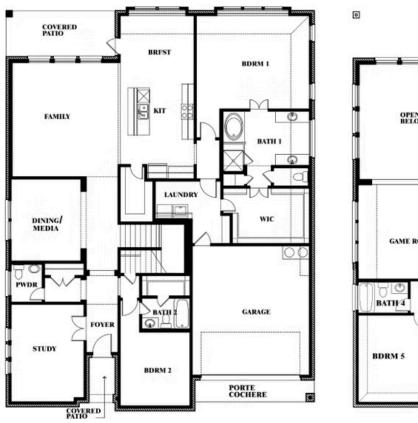

### Bellflower IV Opt. Bed 5/Bath 4 at Media

This brochure is for general informational purposes and is to be used as a guide only. Changes may be made during the development process and floorplans, dimensions, fixtures, fittings, finishes and specifications are subject to change without notice. Window placement, balcony configuration, wardrobe sizes and living areas may vary slightly within each plan type. EQUAL HOUSING OPPORTUNITY