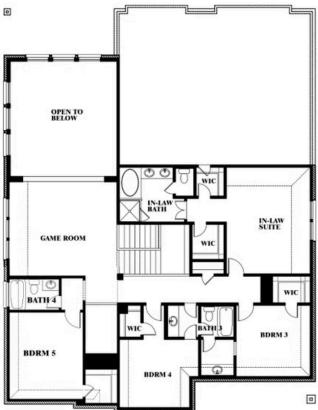

## **Bellflower IV**

#### **EMERALD VISTA**

1900 EMERALD VISTA BOULEVARD, WYLIE, TX 75098

### Bellflower IV Opt. Bed 5/Bath 4 at Media

This brochure is for general informational purposes and is to be used as a guide only. Changes may be made during the development process and floorplans, dimensions, fixtures, fittings, finishes and specifications are subject to change without notice. Window placement, balcony configuration, wardrobe sizes and living areas may vary slightly within each plan type. EQUAL HOUSING OPPORTUNITY