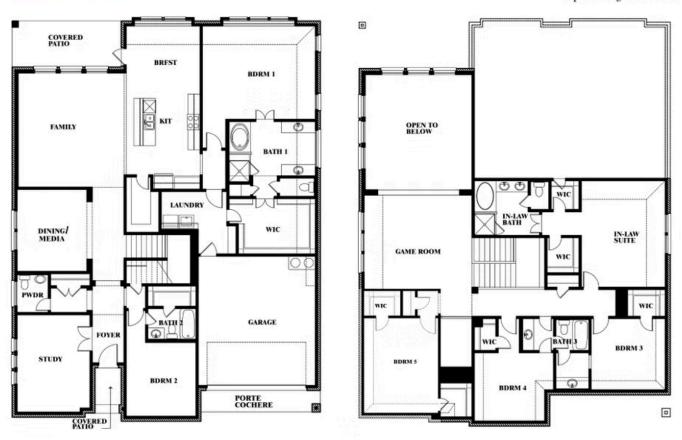

### Bellflower IV Opt. Bed 5/Bath 4 at Media

This brochure is for general informational purposes and is to be used as a guide only. Changes may be made during the development process and floorplans, dimensions, fixtures, fittings, finishes and specifications are subject to change without notice. Window placement, balcony configuration, wardrobe sizes and living areas may vary slightly within each plan type. EQUAL HOUSING OPPORTUNITY