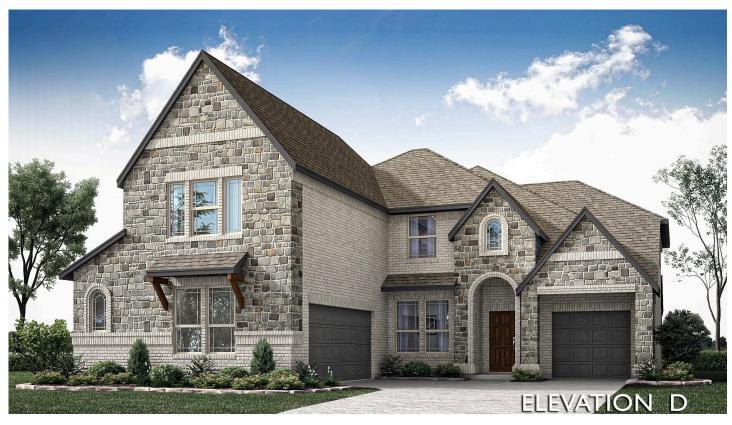

## 545 Holiday Avenue

WAXAHACHIE, TX 75165
THE RETREAT AT NORTH GROVE 75

SPRING CRESS II FLOOR PLAN

PRICED AT \$663,522 \$625,000

3480 SOUARE FEET

**5** BEDROOMS 4.0 BATHROOMS

2.5
CAR GARAGE

The Spring Cress by Bloomfield defines luxury with its striking brick and stone front elevation, cedar garage doors, and a custom 8' front door, creating an unforgettable first impression. Situated on a huge oversized lot with a serene greenbelt in front, this expansive two-story home offers 5 generously sized bedrooms and 4 baths, including a spacious Primary Suite and a second bedroom with its own bath conveniently located downstairs. The J-swing design and Full 2-car Garage, complemented by a mini garage ideal for extra storage, provide both style and functionality. Inside, elegant wood-look tile flooring enhances the seamless flow through the main living areas, while the Family Room captivates with high, vaulted ceilings and a dramatic Tile-to-Ceiling Fireplace. The white Gourmet Kitchen stands out with grey Quartz countertops, an upgraded Deluxe Kitchen package featuring a wood vent hood and pot and pan drawers, stainless steel all-electric appliances, and a large island with a walk-in pantry. The Primary Bath exudes relaxation with a drop-in deck tub and refined finishes. Uplights add a touch of evening elegance, and upstairs, the Game and Media rooms deliver endless entertainment possibilities. Call Bloomfield Homes today!