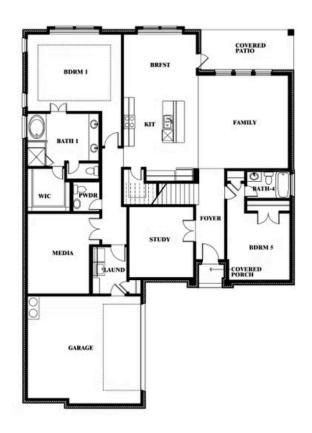

6

## **Spring Cress II**

#### THE RETREAT AT NORTH GROVE 75

1735 UPLAND ROAD, WAXAHACHIE, TX 75165



## Spring Cress II











Indy Ibarra

CELL: (682) 800-6672 SALES OFFICE: (972) 872-8376

## **Spring Cress II**

#### THE RETREAT AT NORTH GROVE 75

1735 UPLAND ROAD, WAXAHACHIE, TX 75165



### Spring Cress II Opt. Bed 6 & Bath 5 at Media











Indy Ibarra

CELL: (682) 800-6672 SALES OFFICE: (972) 872-8376

## **Spring Cress II**

#### THE RETREAT AT NORTH GROVE 75

1735 UPLAND ROAD, WAXAHACHIE, TX 75165



### Spring Cress II Opt. Mini Garage at Dining











Indy Ibarra

CELL: (682) 800-6672 SALES OFFICE: (972) 872-8376

## **Spring Cress II**

#### THE RETREAT AT NORTH GROVE 75

1735 UPLAND ROAD, WAXAHACHIE, TX 75165



# Spring Cress II Opt. Bed 5 & Bath 4 at Dining