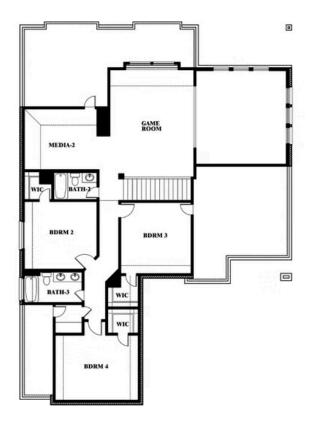

## **Spring Cress II**

#### THE RETREAT AT NORTH GROVE 75

1735 UPLAND ROAD, WAXAHACHIE, TX 75165