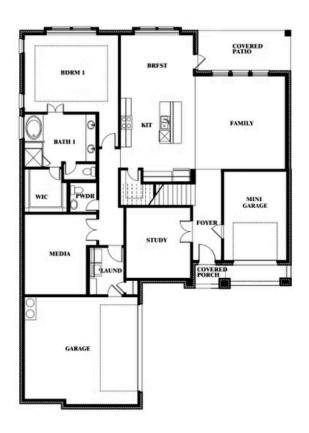

### Spring Cress II Opt. Mini Garage at Dining

Indy Ibarra

CELL: (682) 800-6672 SALES OFFICE: (972) 872-8376