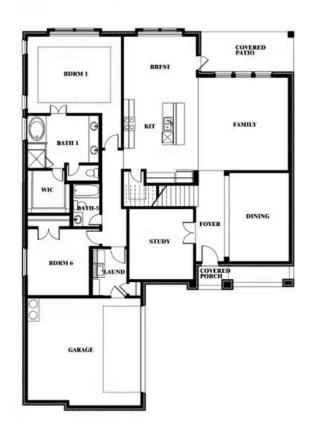

### Spring Cress II Opt. Bed 6 & Bath 5 at Media

Indy Ibarra

CELL: (682) 800-6672 SALES OFFICE: (972) 872-8376