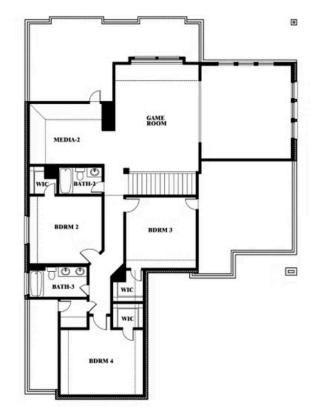

#### THE RETREAT AT NORTH GROVE 75

1735 UPLAND ROAD, WAXAHACHIE, TX 75165

**HOMES FROM** 

\$545,990

**3,695** SOUARE FEET

**4**BEDROOMS

3.5
BATHROOMS

**2** CAR GARAGE