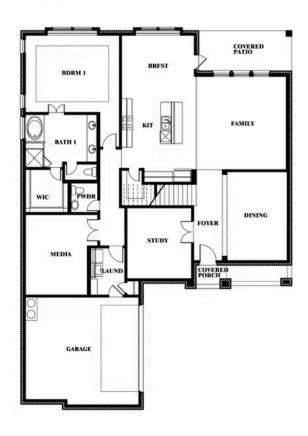

## **Spring Cress II**

#### THE RETREAT AT NORTH GROVE 75

1735 UPLAND ROAD, WAXAHACHIE, TX 75165