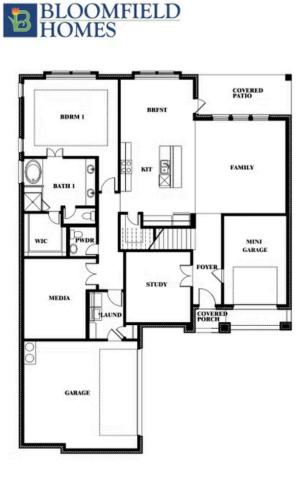

COMMUNITY SALES MANAGER

Indy Ibarra CELL: (682) 800-6672 SALES OFFICE: (972) 872-8376

**THE RETREAT AT NORTH GROVE 75** 

1735 UPLAND ROAD, WAXAHACHIE, TX 75165

Spring Cress Opt. Mini Garage at Dining

This brochure is for general informational purposes and is to be used as a guide only. Changes may be made during the development process and floorplans, dimensions, fixtures, fittings, finishes and specifications are subject to change without notice. Window placement, balcony configuration, wardrobe sizes and living areas may vary slightly within each plan type. EQUAL HOUSING OPPORTUNITY