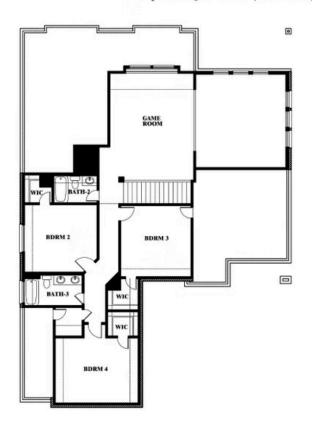

COMMUNITY SALES MANAGER

Indy Ibarra CELL: (682) 800-6672 SALES OFFICE: (972) 872-8376

THE RETREAT AT NORTH GROVE 75

1735 UPLAND ROAD, WAXAHACHIE, TX 75165

Spring Cress Opt. Bed 5 & Bath 4 at Dining

This brochure is for general informational purposes and is to be used as a guide only. Changes may be made during the development process and floorplans, dimensions, fixtures, fittings, finishes and specifications are subject to change without notice. Window placement, balcony configuration, wardrobe sizes and living areas may vary slightly within each plan type. EQUAL HOUSING OPPORTUNITY