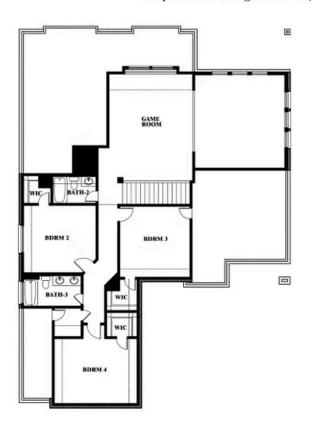

COMMUNITY SALES MANAGER

Indy Ibarra CELL: (682) 800-6672 SALES OFFICE: (972) 872-8376

**THE RETREAT AT NORTH GROVE 75** 

1735 UPLAND ROAD, WAXAHACHIE, TX 75165

Spring Cress Opt. Mini Garage at Dining

This brochure is for general informational purposes and is to be used as a guide only. Changes may be made during the development process and floorplans, dimensions, fixtures, fittings, finishes and specifications are subject to change without notice. Window placement, balcony configuration, wardrobe sizes and living areas may vary slightly within each plan type. EQUAL HOUSING OPPORTUNITY