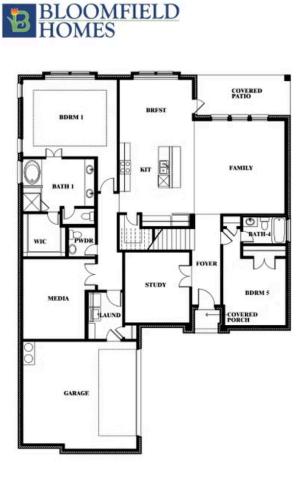

COMMUNITY SALES MANAGER

Indy Ibarra CELL: (682) 800-6672 SALES OFFICE: (972) 872-8376

THE RETREAT AT NORTH GROVE 75

1735 UPLAND ROAD, WAXAHACHIE, TX 75165

Spring Cress Opt. Bed 5 & Bath 4 at Dining

This brochure is for general informational purposes and is to be used as a guide only. Changes may be made during the development process and floorplans, dimensions, fixtures, fittings, finishes and specifications are subject to change without notice. Window placement, balcony configuration, wardrobe sizes and living areas may vary slightly within each plan type. EQUAL HOUSING OPPORTUNITY