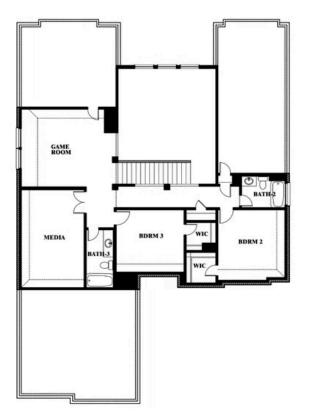

#### THE RETREAT AT NORTH GROVE 75

1735 UPLAND ROAD, WAXAHACHIE, TX 75165

Seaberry II Opt. Bed 5 at Media

Indy Ibarra

CELL: (682) 800-6672 SALES OFFICE: (972) 872-8376