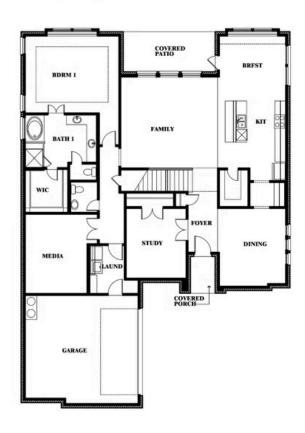

# Seaberry II

#### THE RETREAT AT NORTH GROVE 75

1735 UPLAND ROAD, WAXAHACHIE, TX 75165

Seaberry II Opt. Bed 5 at Media

Indy Ibarra

CELL: (682) 800-6672 SALES OFFICE: (972) 872-8376