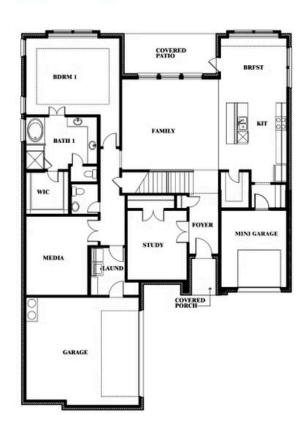

#### THE RETREAT AT NORTH GROVE 75

1735 UPLAND ROAD, WAXAHACHIE, TX 75165

Seaberry II Opt. Mini Garage at Dining