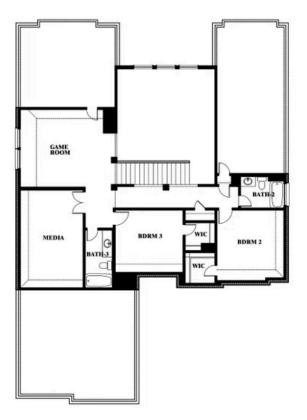

#### THE RETREAT AT NORTH GROVE 75

1735 UPLAND ROAD, WAXAHACHIE, TX 75165

Seaberry II Opt. Bed 5 at Media

Indy Ibarra

CELL: (682) 800-6672 SALES OFFICE: (972) 872-8376