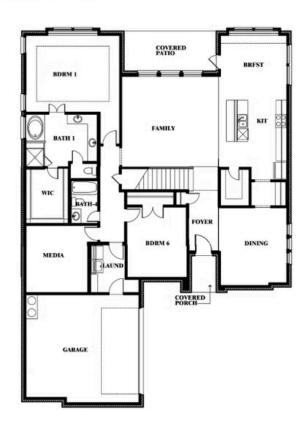

#### THE RETREAT AT NORTH GROVE 75

1735 UPLAND ROAD, WAXAHACHIE, TX 75165

Seaberry II Opt. Bed 6 at Study

Indy Ibarra

CELL: (682) 800-6672 SALES OFFICE: (972) 872-8376