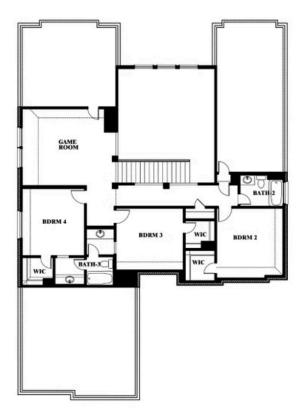

#### THE RETREAT AT NORTH GROVE 75

1735 UPLAND ROAD, WAXAHACHIE, TX 75165

Seaberry Opt. Bed 5 at Media