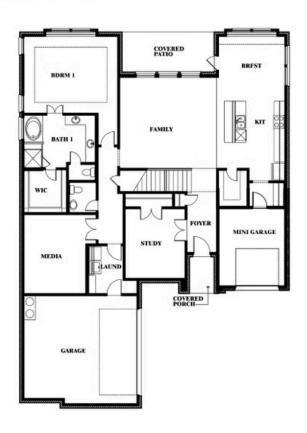

## Seaberry

#### THE RETREAT AT NORTH GROVE 75

1735 UPLAND ROAD, WAXAHACHIE, TX 75165

Seaberry Opt. Mini Garage at Dining

Indy Ibarra

CELL: (682) 800-6672 SALES OFFICE: (972) 872-8376