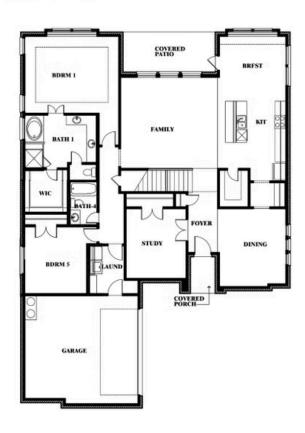

## Seaberry

#### THE RETREAT AT NORTH GROVE 75

1735 UPLAND ROAD, WAXAHACHIE, TX 75165

Seaberry Opt. Bed 5 at Media