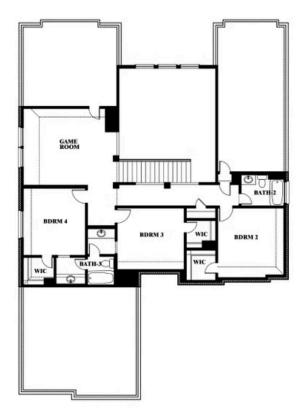

#### THE RETREAT AT NORTH GROVE 75

1735 UPLAND ROAD, WAXAHACHIE, TX 75165

**HOMES FROM** 

\$547,990

3,478 SOUARE FEET

BEDROOMS

3.5 BATHROOMS 2

CAR GARAGE