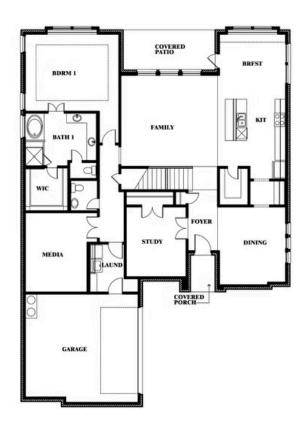

#### THE RETREAT AT NORTH GROVE 75

1735 UPLAND ROAD, WAXAHACHIE, TX 75165

Seaberry Opt. Bed 6 at Study

Indy Ibarra

CELL: (682) 800-6672 SALES OFFICE: (972) 872-8376