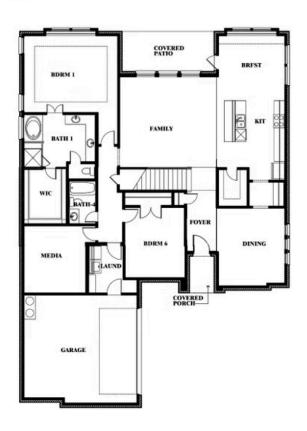

#### THE RETREAT AT NORTH GROVE 75

1735 UPLAND ROAD, WAXAHACHIE, TX 75165

Seaberry Opt. Mini Garage at Dining

Indy Ibarra

CELL: (682) 800-6672 SALES OFFICE: (972) 872-8376