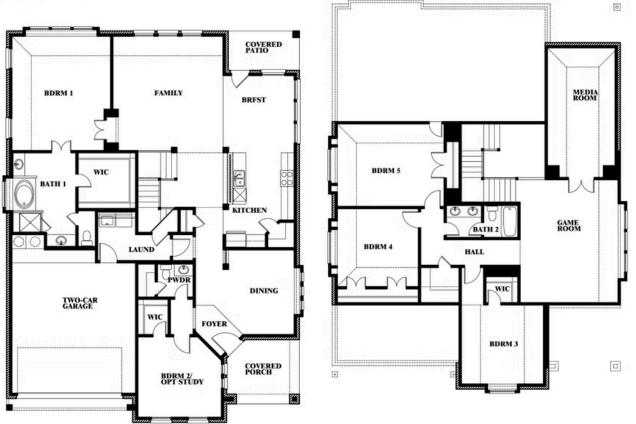

### COMMUNITY SALES MANAGER

Indy Ibarra

CELL: (682) 800-6672 SALES OFFICE: (972) 872-8376

# Magnolia II

CLASSIC SERIES

#### THE RETREAT AT NORTH GROVE 75

1735 UPLAND ROAD, WAXAHACHIE, TX 75165

**HOMES FROM** 

\$509,990

3,430 SOUARE FEET

**4**BEDROOMS

2.5
BATHROOMS

**2** CAR GARAGE

















### COMMUNITY SALES MANAGER

Indy Ibarra

CELL: (682) 800-6672 SALES OFFICE: (972) 872-8376

# **Magnolia II**

**MAGNOLIA II FLOOR PLAN** 

#### THE RETREAT AT NORTH GROVE 75

1735 UPLAND ROAD, WAXAHACHIE, TX 75165



## Magnolia II



This brochure is for general informational purposes and is to be used as a guide only. Changes may be made during the development process and floorplans, dimensions, fixtures, fittings, finishes and specifications are subject to change without notice. Window placement, balcony configuration, wardrobe sizes and living areas may vary slightly within each plan type. EQUAL HOUSING OPPORTUNITY