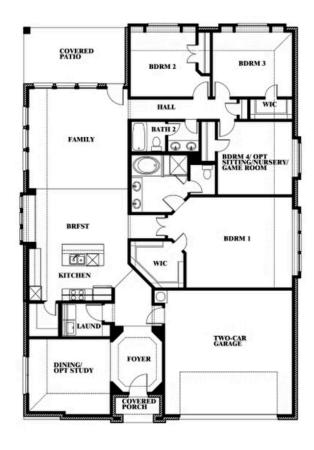

### Hawthorne

#### THE RETREAT AT NORTH GROVE 75

1735 UPLAND ROAD, WAXAHACHIE, TX 75165

Hawthorne Opt. Deluxe Kitchen

This brochure is for general informational purposes and is to be used as a guide only. Changes may be made during the development process and floorplans, dimensions, fixtures, fittings, finishes and specifications are subject to change without notice. Window placement, balcony configuration, wardrobe sizes and living areas may vary slightly within each plan type. EQUAL HOUSING OPPORTUNITY