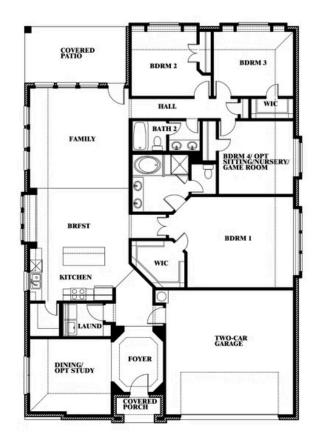

# BEDROOMS 2.0
BATHROOMS

**2** CAR GARAGE

#### THE RETREAT AT NORTH GROVE 75

1735 UPLAND ROAD, WAXAHACHIE, TX 75165

Hawthorne Opt. Deluxe Kitchen

This brochure is for general informational purposes and is to be used as a guide only. Changes may be made during the development process and floorplans, dimensions, fixtures, fittings, finishes and specifications are subject to change without notice. Window placement, balcony configuration, wardrobe sizes and living areas may vary slightly within each plan type. EQUAL HOUSING OPPORTUNITY