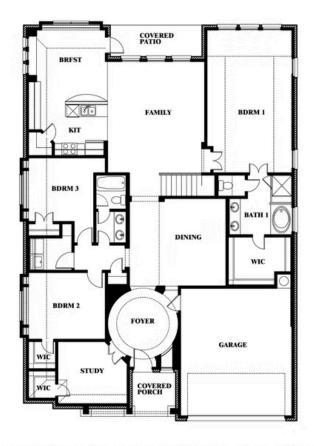

# **Carolina IV**

**CLASSIC SERIES** 

THE RETREAT AT NORTH GROVE 75

1735 UPLAND ROAD, WAXAHACHIE, TX 75165

**HOMES FROM** 

\$502,990

3,280 SOUARE FEET

BEDROOMS

3.0 BATHROOMS

**2** CAR GARAGE