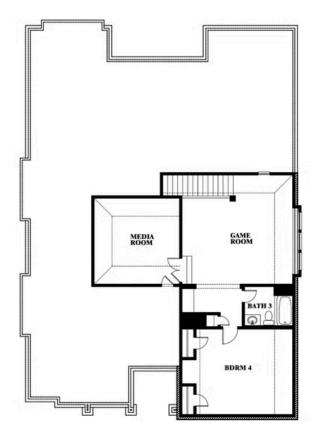

# **Carolina IV**

**CLASSIC SERIES** 

THE RETREAT AT NORTH GROVE 75

1735 UPLAND ROAD, WAXAHACHIE, TX 75165

**HOMES FROM** 

\$502,990

3,280 SOUARE FEET

BEDROOMS

3.0 BATHROOMS

**2** CAR GARAGE