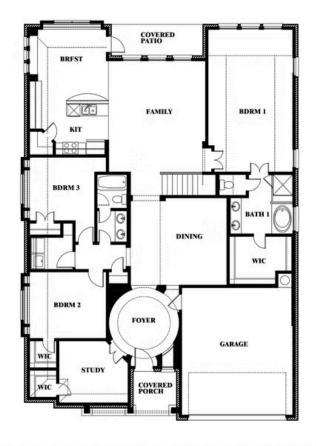

#### THE RETREAT AT NORTH GROVE 75

1735 UPLAND ROAD, WAXAHACHIE, TX 75165

**HOMES FROM** 

\$494,990

**3,067** SOUARE FEET

**4**BEDROOMS

3.0 BATHROOMS

**2** CAR GARAGE

#### THE RETREAT AT NORTH GROVE 75

1735 UPLAND ROAD, WAXAHACHIE, TX 75165