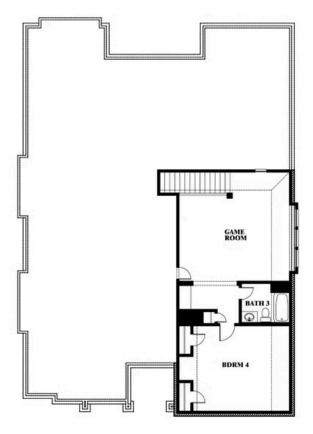

#### THE RETREAT AT NORTH GROVE 75

1735 UPLAND ROAD, WAXAHACHIE, TX 75165

**HOMES FROM** 

\$494,990

**3,067** SOUARE FEET

**4**BEDROOMS

3.0 BATHROOMS

**2** CAR GARAGE

#### THE RETREAT AT NORTH GROVE 75

1735 UPLAND ROAD, WAXAHACHIE, TX 75165