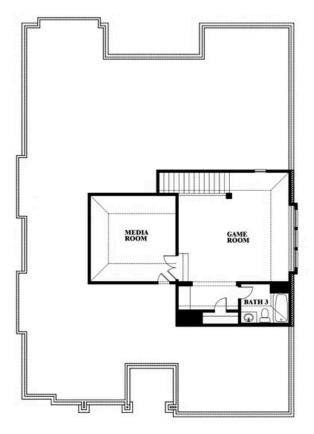

## Carolina II

#### THE RETREAT AT NORTH GROVE 75

1735 UPLAND ROAD, WAXAHACHIE, TX 75165

Carolina II with Media Room

This brochure is for general informational purposes and is to be used as a guide only. Changes may be made during the development process and floorplans, dimensions, fixtures, fittings, finishes and specifications are subject to change without notice. Window placement, balcony configuration, wardrobe sizes and living areas may vary slightly within each plan type. EQUAL HOUSING OPPORTUNITY