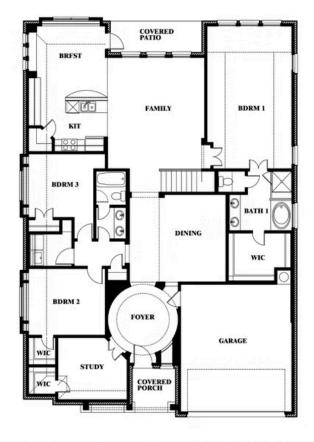

## Carolina II

#### THE RETREAT AT NORTH GROVE 75

1735 UPLAND ROAD, WAXAHACHIE, TX 75165