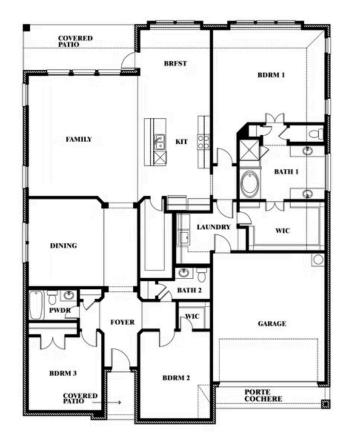

#### THE RETREAT AT NORTH GROVE 75

1735 UPLAND ROAD, WAXAHACHIE, TX 75165

**HOMES FROM** 

\$455,990

**2,519** SOUARE FEET

BEDROOMS

2.5
BATHROOMS

**2** CAR GARAGE

#### THE RETREAT AT NORTH GROVE 75

1735 UPLAND ROAD, WAXAHACHIE, TX 75165

This brochure is for general informational purposes and is to be used as a guide only. Changes may be made during the development process and floorplans, dimensions, fixtures, fittings, finishes and specifications are subject to change without notice. Window placement, balcony configuration, wardrobe sizes and living areas may vary slightly within each plan type. EQUAL HOUSING OPPORTUNITY