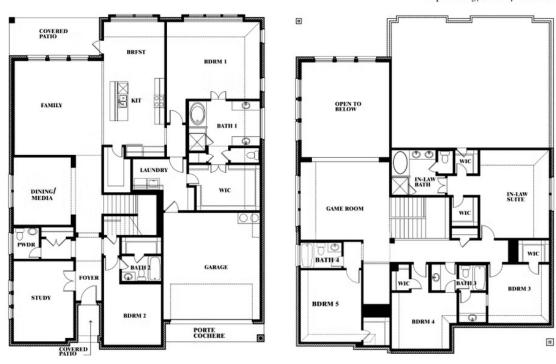

### Bellflower IV Opt. Bed 5/Bath 4 at Media

This brochure is for general informational purposes and is to be used as a guide only. Changes may be made during the development process and floorplans, dimensions, fixtures, fittings, finishes and specifications are subject to change without notice. Window placement, balcony configuration, wardrobe sizes and living areas may vary slightly within each plan type. EQUAL HOUSING OPPORTUNITY