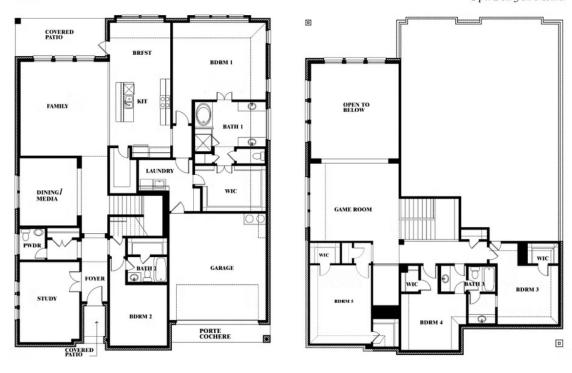

#### THE RETREAT AT NORTH GROVE 75

1735 UPLAND ROAD, WAXAHACHIE, TX 75165

Bellflower II Opt. Bed 5 at Media

This brochure is for general informational purposes and is to be used as a guide only. Changes may be made during the development process and floorplans, dimensions, fixtures, fittings, finishes and specifications are subject to change without notice. Window placement, balcony configuration, wardrobe sizes and living areas may vary slightly within each plan type. EQUAL HOUSING OPPORTUNITY