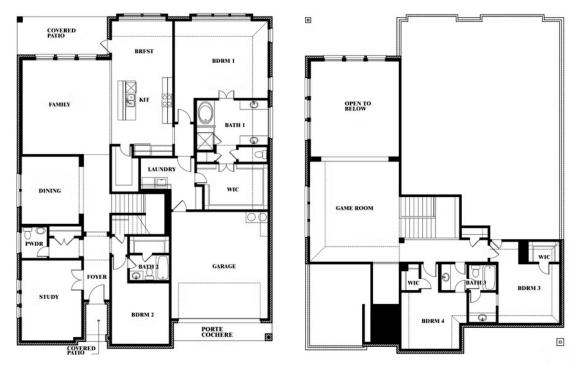

#### THE RETREAT AT NORTH GROVE 75

1735 UPLAND ROAD, WAXAHACHIE, TX 75165

**HOMES FROM** 

\$538,990

**3,527** SOUARE FEET

# BEDROOMS 3.5
BATHROOMS

**2** CAR GARAGE