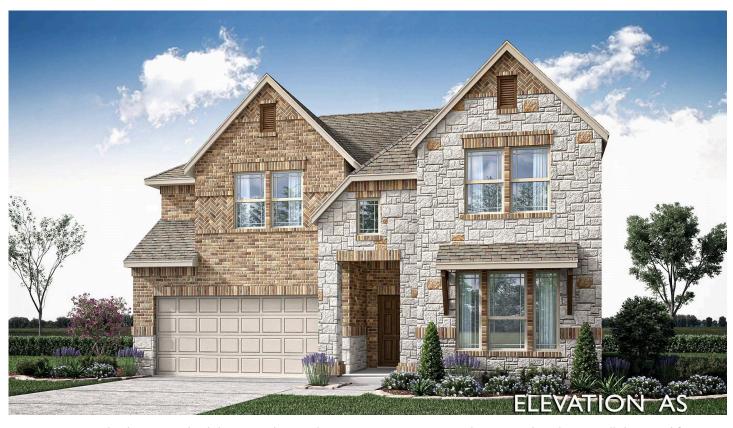

## 493 Red Maple Avenue

WAXAHACHIE, TX 75165

THE RETREAT AT NORTH GROVE 60-70

VIOLET IV FLOOR PLAN

\$561,006 \$530,000

2849 SOUARE FEET

**4**BEDROOMS

3.5
BATHROOMS

2.5
CAR GARAGE

Contemporary 4 bedroom, 3.5 bath home with a Media Room, Game Room, and a Covered Back Patio, all designed for modern living. Wide foyer entrance and vaulted ceilings create an open and inviting atmosphere, while the connected Family Room and Deluxe Kitchen—with its island sink, built-in stainless steel appliances, upgraded quartz countertops, and extensive storage including a walk-in pantry and pan drawers—make it perfect for the chef of your family. The Family Room features a stunning floor-to-ceiling Fireplace with a cedar mantel, while wood floors throughout the main living area downstairs add warmth and elegance. Upstairs, the Game Room offers a two-story overlook for an incredible view of the living spaces below. Additional features include blinds, a mud bench in the spacious utility room, and an interior lot location. Brick and stone elevation, wood floors, an irrigation system, uplighting, an 8' custom front door, gutters, and a 2.5-car garage enhance this home's appeal. Visit Bloomfield at North Grove!