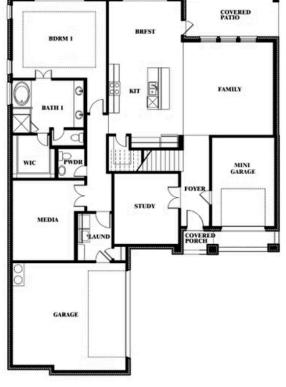

#### BLOOMFIELD HOMES

**Spring Cress II** 

BDRM I BDRM I BATH I BATH I GARAGE GARAGE

#### BLOOMFIELD HOMES

**Spring Cress II** 

Spring Cress II Opt. Mini Garage at Dining

This brochure is for general informational purposes and is to be used as a guide only. Changes may be made during the development process and floorplans, dimensions, fixtures, fittings, finishes and specifications are subject to change without notice. Window placement, balcony configuration, wardrobe sizes and living areas may vary slightly within each plan type. EQUAL HOUSING OPPORTUNITY