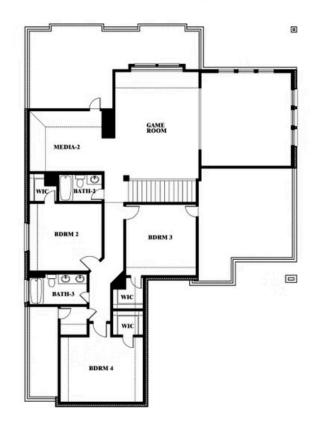

## BLOOMFIELD HOMES

Spring Cress II Opt. Bed 6 & Bath 5 at Media

This brochure is for general informational purposes and is to be used as a guide only. Changes may be made during the development process and floorplans, dimensions, fixtures, fittings, finishes and specifications are subject to change without notice. Window placement, balcony configuration, wardrobe sizes and living areas may vary slightly within each plan type. EQUAL HOUSING OPPORTUNITY