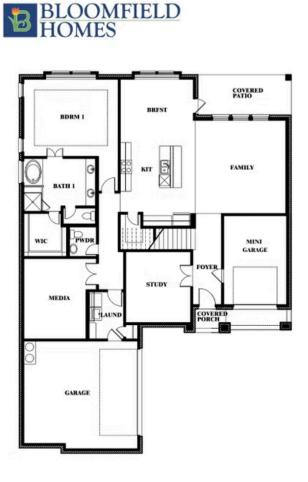

**Spring Cress** 

**COMMUNITY SALES MANAGER** 

Indy Ibarra CELL: (682) 800-6672 SALES OFFICE: (972) 872-8376

THE RETREAT AT NORTH GROVE 60-70

1735 UPLAND ROAD, WAXAHACHIE, TX 75165

Spring Cress Opt. Mini Garage at Dining