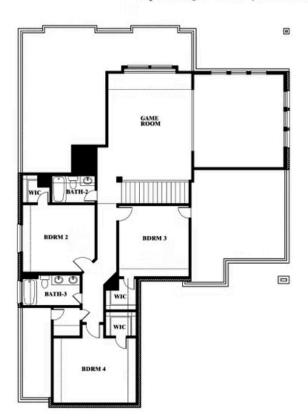

## **Spring Cress**

CLASSIC SERIES

THE RETREAT AT NORTH GROVE 60-70 1735 UPLAND ROAD, WAXAHACHIE, TX 75165 HOMES FROM \$506,990

3,519 4 SQUARE FEET BEDROOMS

**3.5** BATHROOMS **2** CAR GARAGE

COMMUNITY SALES MANAGER

Indy Ibarra CELL: (682) 800-6672 SALES OFFICE: (972) 872-8376

THE RETREAT AT NORTH GROVE 60-70 1735 UPLAND ROAD, WAXAHACHIE, TX 75165

Spring Cress