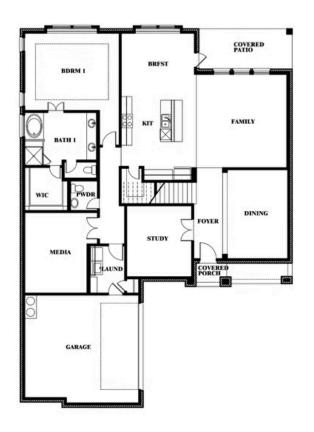

## **Spring Cress**

CLASSIC SERIES

THE RETREAT AT NORTH GROVE 60-70 1735 UPLAND ROAD, WAXAHACHIE, TX 75165 HOMES FROM \$506,990

3,519 4 SQUARE FEET BEDROOMS

**3.5** BATHROOMS **2** CAR GARAGE

COMMUNITY SALES MANAGER