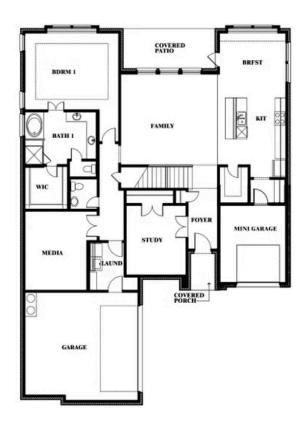

## Seaberry II

#### THE RETREAT AT NORTH GROVE 60-70

1735 UPLAND ROAD, WAXAHACHIE, TX 75165

Seaberry II Opt. Mini Garage at Dining