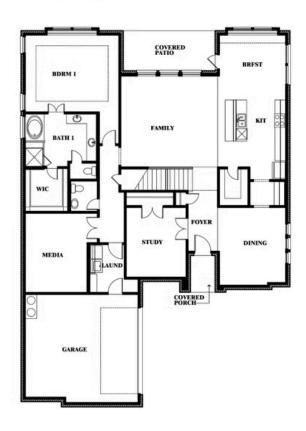

## Seaberry II

#### THE RETREAT AT NORTH GROVE 60-70

1735 UPLAND ROAD, WAXAHACHIE, TX 75165