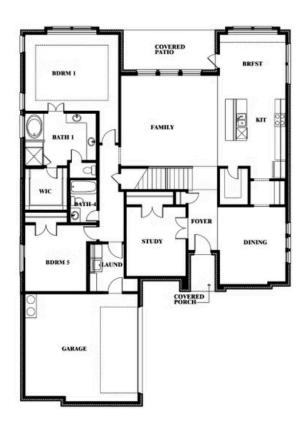

#### THE RETREAT AT NORTH GROVE 60-70

1735 UPLAND ROAD, WAXAHACHIE, TX 75165

Seaberry II Opt. Bed 5 at Media

Indy Ibarra

CELL: (682) 800-6672 SALES OFFICE: (972) 872-8376

## Seaberry II

#### THE RETREAT AT NORTH GROVE 60-70

1735 UPLAND ROAD, WAXAHACHIE, TX 75165

Seaberry II Opt. Bed 6 at Study

Indy Ibarra

CELL: (682) 800-6672 SALES OFFICE: (972) 872-8376