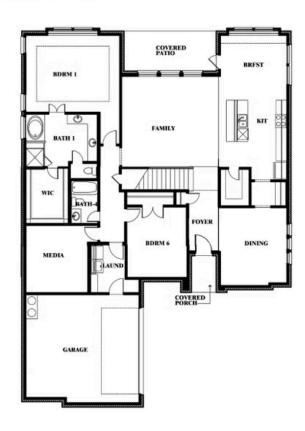

## Seaberry II

#### THE RETREAT AT NORTH GROVE 60-70

1735 UPLAND ROAD, WAXAHACHIE, TX 75165

Seaberry II Opt. Bed 6 at Study

Indy Ibarra

CELL: (682) 800-6672 SALES OFFICE: (972) 872-8376