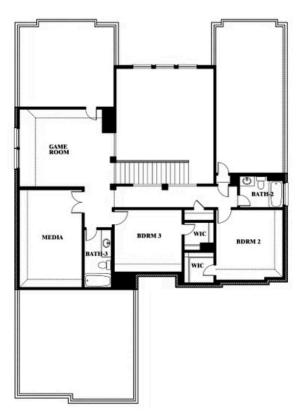

## Seaberry II

#### THE RETREAT AT NORTH GROVE 60-70

1735 UPLAND ROAD, WAXAHACHIE, TX 75165