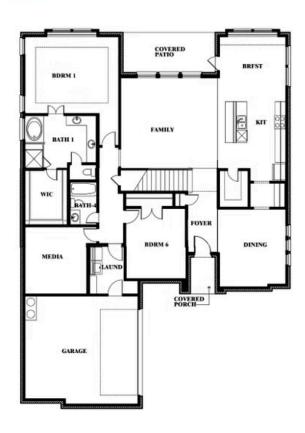

#### THE RETREAT AT NORTH GROVE 60-70

1735 UPLAND ROAD, WAXAHACHIE, TX 75165

Seaberry Opt. Mini Garage at Dining

Indy Ibarra

CELL: (682) 800-6672 SALES OFFICE: (972) 872-8376