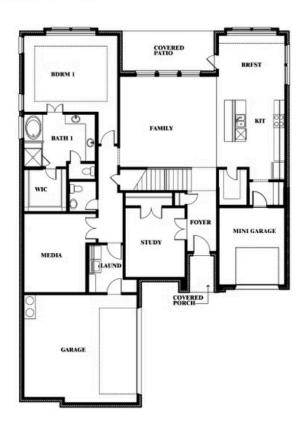

## Seaberry

#### THE RETREAT AT NORTH GROVE 60-70

1735 UPLAND ROAD, WAXAHACHIE, TX 75165

Seaberry Opt. Mini Garage at Dining

Indy Ibarra

CELL: (682) 800-6672 SALES OFFICE: (972) 872-8376