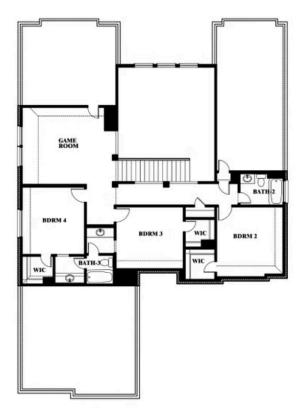

## Seaberry

#### THE RETREAT AT NORTH GROVE 60-70

1735 UPLAND ROAD, WAXAHACHIE, TX 75165

Indy Ibarra

CELL: (682) 800-6672 SALES OFFICE: (972) 872-8376