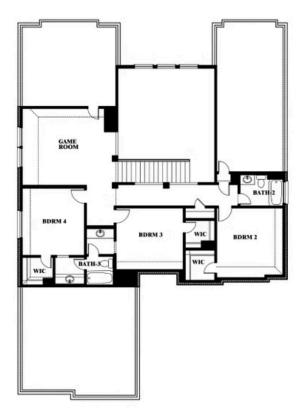

## Seaberry

#### THE RETREAT AT NORTH GROVE 60-70

1735 UPLAND ROAD, WAXAHACHIE, TX 75165

Seaberry Opt. Bed 6 at Study

Indy Ibarra

CELL: (682) 800-6672 SALES OFFICE: (972) 872-8376