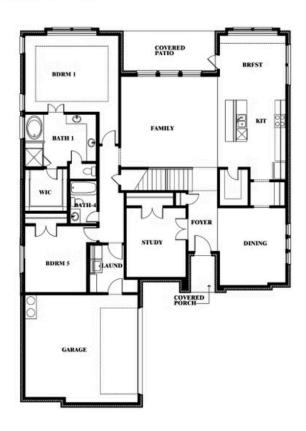

## Seaberry

#### THE RETREAT AT NORTH GROVE 60-70

1735 UPLAND ROAD, WAXAHACHIE, TX 75165

Seaberry Opt. Bed 5 at Media