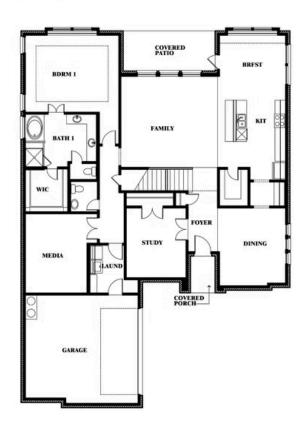

#### THE RETREAT AT NORTH GROVE 60-70

1735 UPLAND ROAD, WAXAHACHIE, TX 75165

Seaberry Opt. Bed 6 at Study

Indy Ibarra

CELL: (682) 800-6672 SALES OFFICE: (972) 872-8376