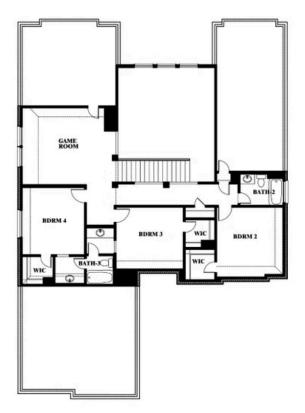

## Seaberry

#### THE RETREAT AT NORTH GROVE 60-70

1735 UPLAND ROAD, WAXAHACHIE, TX 75165

Seaberry Opt. Bed 6 at Study

Indy Ibarra

CELL: (682) 800-6672 SALES OFFICE: (972) 872-8376