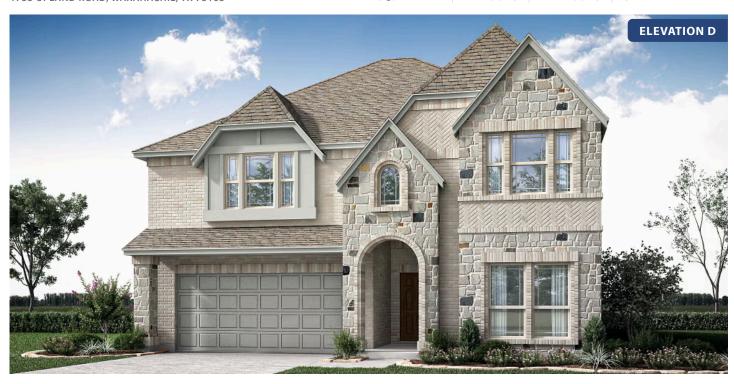

#### THE RETREAT AT NORTH GROVE 60-70

1735 UPLAND ROAD, WAXAHACHIE, TX 75165

**HOMES FROM** 

\$517,990

**3,557** SOUARE FEET

4 BEDROOMS 3.5
BATHROOMS

**2** CAR GARAGE