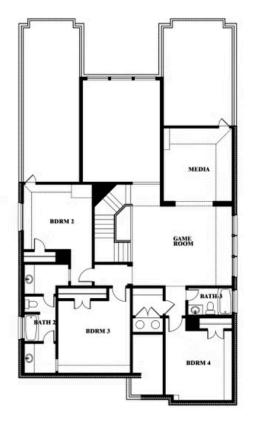

## ROSE II FLOOR PLAN WITH OPTIONAL BED & BATH AT STUDY

#### THE RETREAT AT NORTH GROVE 60-70

1735 UPLAND ROAD, WAXAHACHIE, TX 75165

BREST

COVERED PATIO

BATH

STUDY 2'

MEDIA

FOYER

GARAGE

BORM 5

FORCH

Rose II Opt. Bed & Bath at Study

This brochure is for general informational purposes and is to be used as a guide only. Changes may be made during the development process and floorplans, dimensions, fixtures, fittings, finishes and specifications are subject to change without notice. Window placement, balcony configuration, wardrobe sizes and living areas may vary slightly within each plan type. EQUAL HOUSING OPPORTUNITY