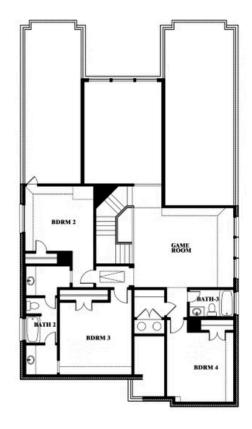

HIE, TX 75165



Rose





This brochure is for general informational purposes and is to be used as a guide only. Changes may be made during the development process and floorplans, dimensions, fixtures, fittings, finishes and specifications are subject to change without notice. Window placement, balcony configuration, wardrobe sizes and living areas may vary slightly within each plan type. EQUAL HOUSING OPPORTUNITY







### **COMMUNITY SALES MANAGER**

Indy Ibarra

CELL: (682) 800-6672 SALES OFFICE: (972) 872-8376

# Rose

# ROSE FLOOR PLAN WITH OPTIONAL BED & BATH AT STUDY

#### THE RETREAT AT NORTH GROVE 60-70

1735 UPLAND ROAD, WAXAHACHIE, TX 75165



BREST

COVERED PATIO

BORM 1

FAMILY

BATH

STUDY 2'

MEDIA

GARAGE

FOYER

FOYER

RATH

GARAGE

COVER

Rose
Opt. Bed & Bath at Study



This brochure is for general informational purposes and is to be used as a guide only. Changes may be made during the development process and floorplans, dimensions, fixtures, fittings, finishes and specifications are subject to change without notice. Window placement, balcony configuration, wardrobe sizes and living areas may vary slightly within each plan type. EQUAL HOUSING OPPORTUNITY