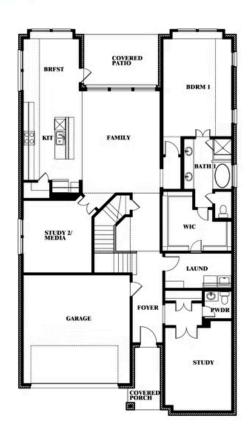

# ROSE FLOOR PLAN WITH OPTIONAL BED & BATH AT STUDY

#### THE RETREAT AT NORTH GROVE 60-70

1735 UPLAND ROAD, WAXAHACHIE, TX 75165

BREST

COVERED PATIO

BORM 1

FAMILY

BATH

STUDY 2'

MEDIA

GARAGE

FOYER

FOYER

RATH

GARAGE

COVER

Rose
Opt. Bed & Bath at Study