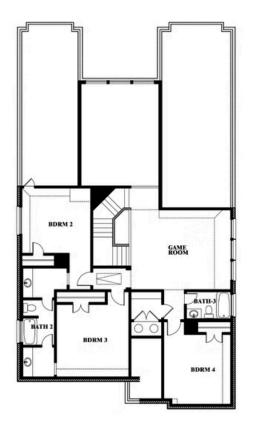

# ROSE FLOOR PLAN WITH OPTIONAL BED & BATH AT STUDY

#### THE RETREAT AT NORTH GROVE 60-70

1735 UPLAND ROAD, WAXAHACHIE, TX 75165

BREST

COVERED PATIO

BORM 1

FAMILY

BATH

STUDY 2'

MEDIA

GARAGE

FOYER

FOYER

RATH

GARAGE

COVER

Rose
Opt. Bed & Bath at Study