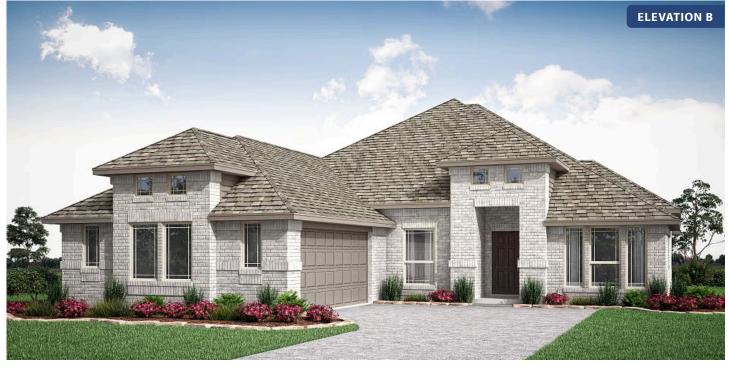

## Rockcress

**CLASSIC SERIES** 

THE RETREAT AT NORTH GROVE 60-70 1735 UPLAND ROAD, WAXAHACHIE, TX 75165 HOMES FROM \$420,990

2,250 3 SQUARE FEET BEDROOMS

**2.5** BATHROOMS

**2** CAR GARAGE

Document generated Apr 18, 2025. Prices, plans, square footage, features and materials are subject to change at any time without notice and vary among communities. Listed prices are for informational purposes only, are not binding, and do not create any contractual obligation(s). The price of any home is dependent on numerous factors, all of which are unique to a specific home, and is not guaranteed until specified in a binding contract. Pricing of elevations and additional optional beds/baths vary per plan. Some plans require a premium homesite. Please ask the Community Manager for details. Renderings of homes are artist concepts and may not reflect exact colors and materials.