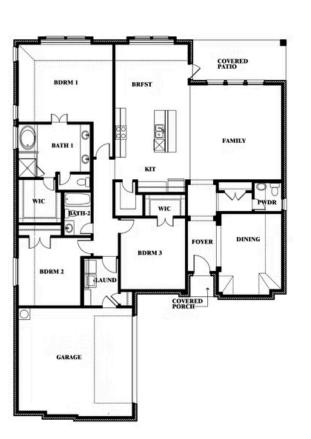

## Rockcress

**CLASSIC SERIES** 

THE RETREAT AT NORTH GROVE 60-70 1735 UPLAND ROAD, WAXAHACHIE, TX 75165 HOMES FROM \$420,990

2,250 3 SQUARE FEET BEDROOMS

**2.5** BATHROOMS

**2** CAR GARAGE

Document generated Apr 18, 2025. Prices, plans, square footage, features and materials are subject to change at any time without notice and vary among communities. Listed prices are for informational purposes only, are not binding, and do not create any contractual obligation(s). The price of any home is dependent on numerous factors, all of which are unique to a specific home, and is not guaranteed until specified in a binding contract. Pricing of elevations and additional optional beds/baths vary per plan. Some plans require a premium homesite. Please ask the Community Manager for details. Renderings of homes are artist concepts and may not reflect exact colors and materials.