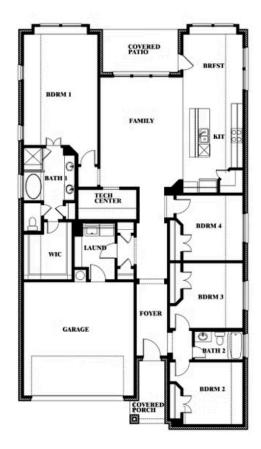

### THE RETREAT AT NORTH GROVE 60-70

1735 UPLAND ROAD, WAXAHACHIE, TX 75165

**JASMINE FLOOR PLAN WITH OPTIONAL TECH CENTER** 

Jasmine Opt. Tech Center at Closet

Indy Ibarra

CELL: (682) 800-6672 SALES OFFICE: (972) 872-8376