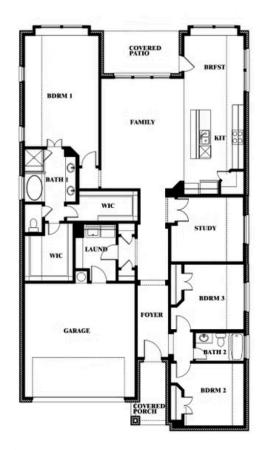

#### THE RETREAT AT NORTH GROVE 60-70

1735 UPLAND ROAD, WAXAHACHIE, TX 75165

**JASMINE FLOOR PLAN WITH OPTIONAL STUDY** 

Jasmine Opt. Study at Bed 4

Indy Ibarra

CELL: (682) 800-6672 SALES OFFICE: (972) 872-8376