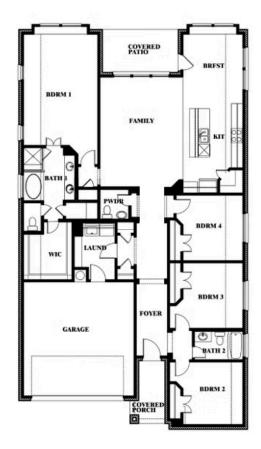

#### THE RETREAT AT NORTH GROVE 60-70

1735 UPLAND ROAD, WAXAHACHIE, TX 75165

**JASMINE FLOOR PLAN WITH OPTIONAL POWDER** 

Jasmine Opt. Powder at Closet

Indy Ibarra

CELL: (682) 800-6672 SALES OFFICE: (972) 872-8376