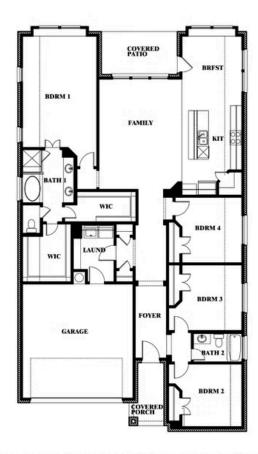

## Jasmine Jasmine Floor Plan

#### THE RETREAT AT NORTH GROVE 60-70

1735 UPLAND ROAD, WAXAHACHIE, TX 75165