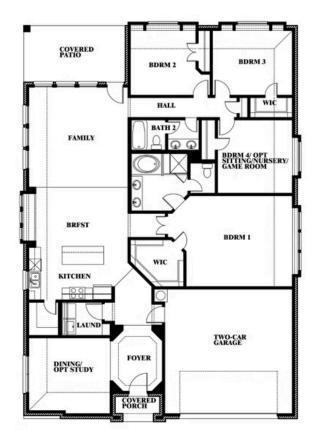

# Hawthorne

**CLASSIC SERIES** 

THE RETREAT AT NORTH GROVE 60-70

1735 UPLAND ROAD, WAXAHACHIE, TX 75165

**HOMES FROM** 

\$422,990

2,235 SOUARE FEET

4 BEDROOMS 2.0 BATHROOMS

**2** CAR GARAGE

#### THE RETREAT AT NORTH GROVE 60-70

1735 UPLAND ROAD, WAXAHACHIE, TX 75165

Hawthorne Opt. Deluxe Kitchen

This brochure is for general informational purposes and is to be used as a guide only. Changes may be made during the development process and floorplans, dimensions, fixtures, fittings, finishes and specifications are subject to change without notice. Window placement, balcony configuration, wardrobe sizes and living areas may vary slightly within each plan type. EQUAL HOUSING OPPORTUNITY