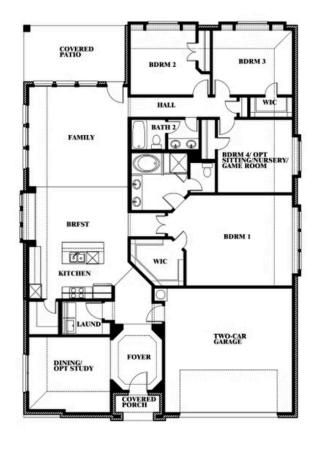

# Hawthorne

**CLASSIC SERIES** 

THE RETREAT AT NORTH GROVE 60-70

1735 UPLAND ROAD, WAXAHACHIE, TX 75165

**HOMES FROM** 

\$422,990

2,235 SOUARE FEET

4 BEDROOMS 2.0 BATHROOMS