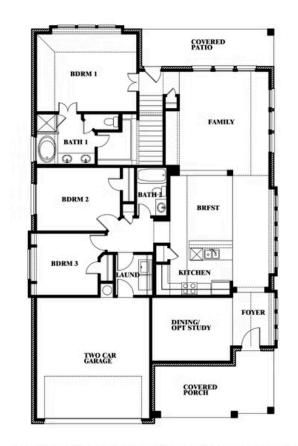

# **Dogwood III**

CLASSIC SERIES

THE RETREAT AT NORTH GROVE 60-70

1735 UPLAND ROAD, WAXAHACHIE, TX 75165

**HOMES FROM** 

\$433,990

2,333

3.0

2

BATHROOMS **SOUARE FEET** BEDROOMS CAR GARAGE

## Dogwood III

This brochure is for general informational purposes and is to be used as a guide only. Changes may be made during the development process and floorplans, dimensions, fixtures, fittings, finishes and specifications are subject to change without notice. Window placement, balcony configuration, wardrobe sizes and living areas may vary slightly within each plan type. EQUAL HOUSING OPPORTUNITY