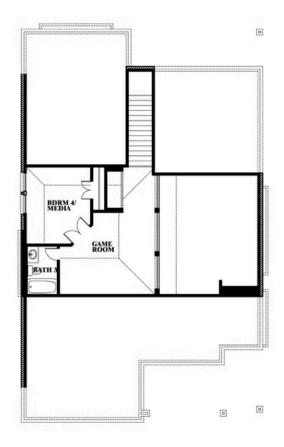

# **Dogwood III**

CLASSIC SERIES

THE RETREAT AT NORTH GROVE 60-70

1735 UPLAND ROAD, WAXAHACHIE, TX 75165

**HOMES FROM** 

\$433,990

2,333

3.0

2

BATHROOMS **SOUARE FEET** BEDROOMS CAR GARAGE

## Dogwood III

This brochure is for general informational purposes and is to be used as a guide only. Changes may be made during the development process and floorplans, dimensions, fixtures, fittings, finishes and specifications are subject to change without notice. Window placement, balcony configuration, wardrobe sizes and living areas may vary slightly within each plan type. EQUAL HOUSING OPPORTUNITY