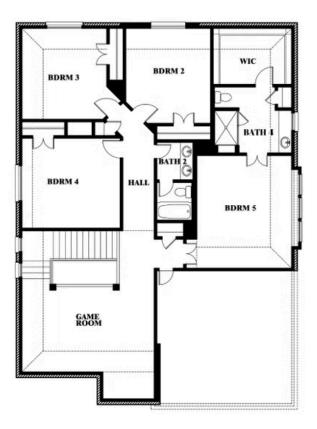

# **Dewberry III**

**DEWBERRY III FLOOR PLAN** 

#### THE RETREAT AT NORTH GROVE 60-70

1735 UPLAND ROAD, WAXAHACHIE, TX 75165

### Dewberry III

This brochure is for general informational purposes and is to be used as a guide only. Changes may be made during the development process and floor plans, dimensions, fixtures, fittings, finishes and specifications are subject to change without notice. Window placement, balcony configuration, wardrobe sizes and living areas may vary slightly within each plan type. EQUAL HOUSING OPPORTUNITY.