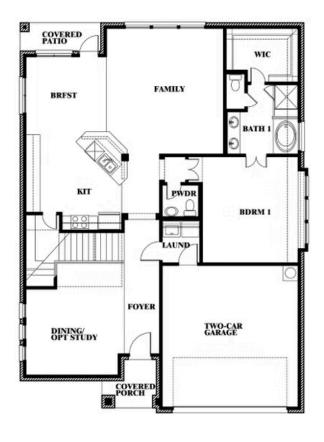

# **Dewberry III**

**DEWBERRY III FLOOR PLAN** 

#### THE RETREAT AT NORTH GROVE 60-70

1735 UPLAND ROAD, WAXAHACHIE, TX 75165

### Dewberry III

This brochure is for general informational purposes and is to be used as a guide only. Changes may be made during the development process and floor plans, dimensions, fixtures, fittings, finishes and specifications are subject to change without notice. Window placement, balcony configuration, wardrobe sizes and living areas may vary slightly within each plan type. EQUAL HOUSING OPPORTUNITY.