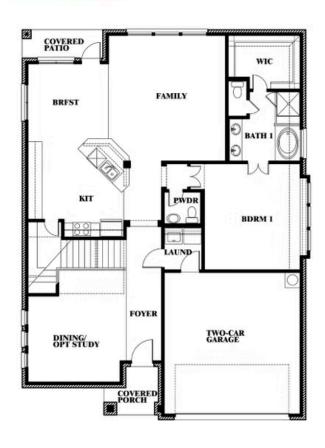

# **Dewberry III**

**OPT JACK & JILL BATH AT BEDROOM 2 & 5** 

#### THE RETREAT AT NORTH GROVE 60-70

1735 UPLAND ROAD, WAXAHACHIE, TX 75165

### Dewberry III Opt. Jack & Jill Bath at Bedroom 2 & 5

This brochure is for general informational purposes and is to be used as a guide only. Changes may be made during the development process and floorplans, dimensions, fixtures, fittings, finishes and specifications are subject to change without notice. Window placement, balcony configuration, wardrobe sizes and living areas may vary slightly within each plan type. EQUAL HOUSING OPPORTUNITY