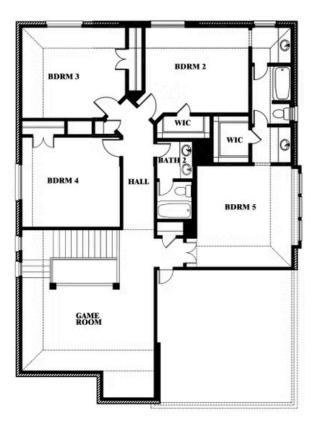

# **Dewberry III**

**DEWBERRY III FLOOR PLAN** 

#### THE RETREAT AT NORTH GROVE 60-70

1735 UPLAND ROAD, WAXAHACHIE, TX 75165

### Dewberry III

This brochure is for general informational purposes and is to be used as a guide only. Changes may be made during the development process and floor plans, dimensions, fixtures, fittings, finishes and specifications are subject to change without notice. Window placement, balcony configuration, wardrobe sizes and living areas may vary slightly within each plan type. EQUAL HOUSING OPPORTUNITY.