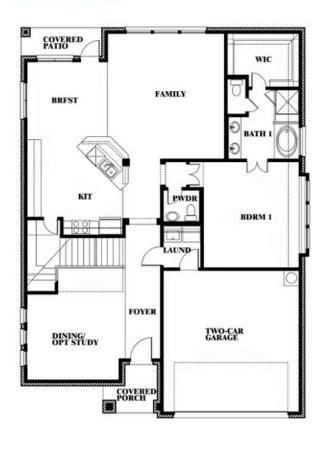

# **Dewberry III**

**DEWBERRY III FLOOR PLAN** 

#### THE RETREAT AT NORTH GROVE 60-70

1735 UPLAND ROAD, WAXAHACHIE, TX 75165

### Dewberry III

This brochure is for general informational purposes and is to be used as a guide only. Changes may be made during the development process and floor plans, dimensions, fixtures, fittings, finishes and specifications are subject to change without notice. Window placement, balcony configuration, wardrobe sizes and living areas may vary slightly within each plan type. EQUAL HOUSING OPPORTUNITY.