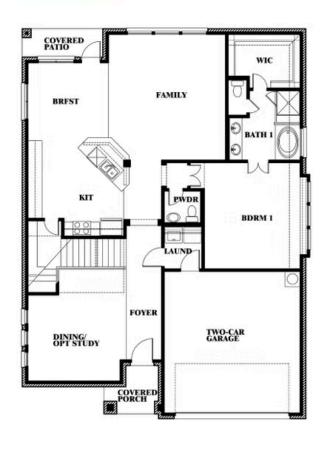

# **Dewberry III**

**DEWBERRY III FLOOR PLAN** 

#### THE RETREAT AT NORTH GROVE 60-70

1735 UPLAND ROAD, WAXAHACHIE, TX 75165

### Dewberry III

This brochure is for general informational purposes and is to be used as a guide only. Changes may be made during the development process and floor plans, dimensions, fixtures, fittings, finishes and specifications are subject to change without notice. Window placement, balcony configuration, wardrobe sizes and living areas may vary slightly within each plan type. EQUAL HOUSING OPPORTUNITY.