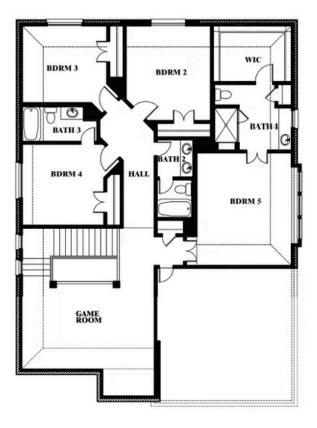

# **Dewberry III**

**OPT BATH 3 ENSUITE** 

#### THE RETREAT AT NORTH GROVE 60-70

1735 UPLAND ROAD, WAXAHACHIE, TX 75165

Dewberry III Opt. Bath 3 Ensuite

This brochure is for general informational purposes and is to be used as a guide only. Changes may be made during the development process and floorplans, dimensions, fixtures, fittings, finishes and specifications are subject to change without notice. Window placement, balcony configuration, wardrobe sizes and living areas may vary slightly within each plan type. EQUAL HOUSING OPPORTUNITY