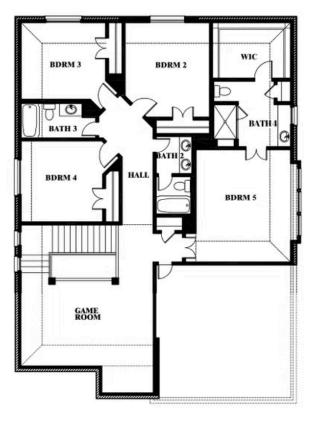

# **Dewberry III**

**DEWBERRY III FLOOR PLAN** 

#### THE RETREAT AT NORTH GROVE 60-70

1735 UPLAND ROAD, WAXAHACHIE, TX 75165

### Dewberry III

This brochure is for general informational purposes and is to be used as a guide only. Changes may be made during the development process and floor plans, dimensions, fixtures, fittings, finishes and specifications are subject to change without notice. Window placement, balcony configuration, wardrobe sizes and living areas may vary slightly within each plan type. EQUAL HOUSING OPPORTUNITY.