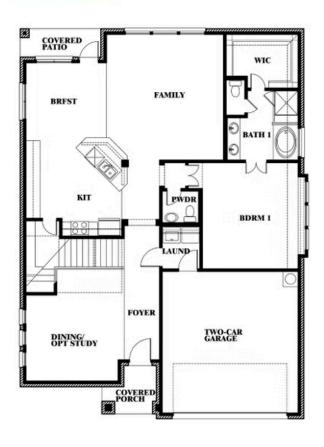

## **Dewberry II**

#### THE RETREAT AT NORTH GROVE 60-70

1735 UPLAND ROAD, WAXAHACHIE, TX 75165

### Dewberry II

This brochure is for general informational purposes and is to be used as a guide only. Changes may be made during the development process and floorplans, dimensions, fixtures, fittings, finishes and specifications are subject to change without notice. Window placement, balcony configuration, wardrobe sizes and living areas may vary slightly within each plan type. EQUAL HOUSING OPPORTUNITY