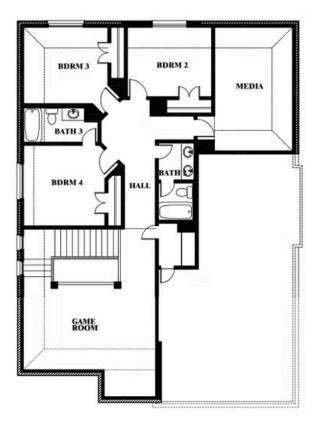

# **Dewberry II**

#### THE RETREAT AT NORTH GROVE 60-70

1735 UPLAND ROAD, WAXAHACHIE, TX 75165

Dewberry II Opt. Bath 3 Ensuite

This brochure is for general informational purposes and is to be used as a guide only. Changes may be made during the development process and floor plans, dimensions, fixtures, fittings, finishes and specifications are subject to change without notice. Window placement, balcony configuration, wardrobe sizes and living areas may vary slightly within each plan type. EQUAL HOUSING OPPORTUNITY.