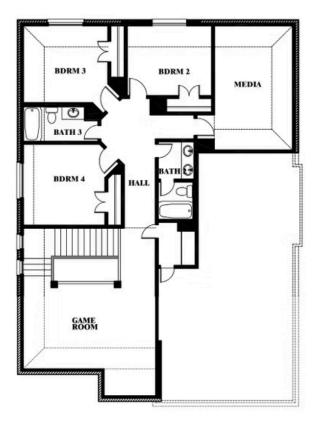

# **Dewberry II**

#### THE RETREAT AT NORTH GROVE 60-70

1735 UPLAND ROAD, WAXAHACHIE, TX 75165

Dewberry II
Opt. Bath 3

This brochure is for general informational purposes and is to be used as a guide only. Changes may be made during the development process and floorplans, dimensions, fixtures, fittings, finishes and specifications are subject to change without notice. Window placement, balcony configuration, wardrobe sizes and living areas may vary slightly within each plan type. EQUAL HOUSING OPPORTUNITY