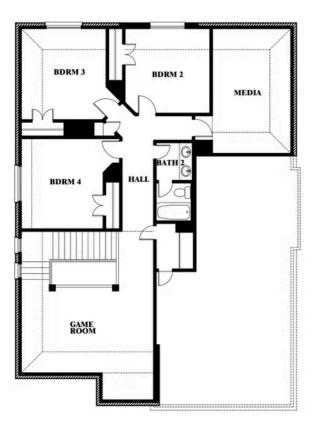

# **Dewberry II**

#### THE RETREAT AT NORTH GROVE 60-70

1735 UPLAND ROAD, WAXAHACHIE, TX 75165

Dewberry II
Opt. Bath 3

This brochure is for general informational purposes and is to be used as a guide only. Changes may be made during the development process and floorplans, dimensions, fixtures, fittings, finishes and specifications are subject to change without notice. Window placement, balcony configuration, wardrobe sizes and living areas may vary slightly within each plan type. EQUAL HOUSING OPPORTUNITY