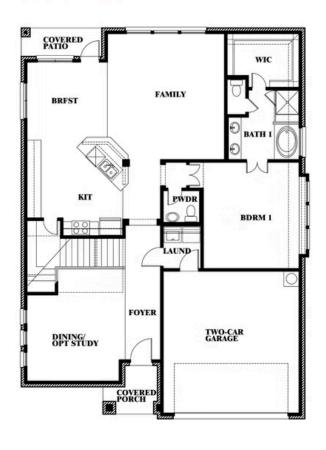

## **Dewberry II**

#### THE RETREAT AT NORTH GROVE 60-70

1735 UPLAND ROAD, WAXAHACHIE, TX 75165

### Dewberry II

This brochure is for general informational purposes and is to be used as a guide only. Changes may be made during the development process and floorplans, dimensions, fixtures, fittings, finishes and specifications are subject to change without notice. Window placement, balcony configuration, wardrobe sizes and living areas may vary slightly within each plan type. EQUAL HOUSING OPPORTUNITY