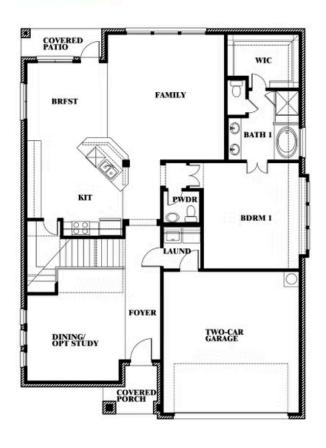

# **Dewberry II**

#### THE RETREAT AT NORTH GROVE 60-70

1735 UPLAND ROAD, WAXAHACHIE, TX 75165

Dewberry II Opt. Bath 3 Ensuite

This brochure is for general informational purposes and is to be used as a guide only. Changes may be made during the development process and floor plans, dimensions, fixtures, fittings, finishes and specifications are subject to change without notice. Window placement, balcony configuration, wardrobe sizes and living areas may vary slightly within each plan type. EQUAL HOUSING OPPORTUNITY.