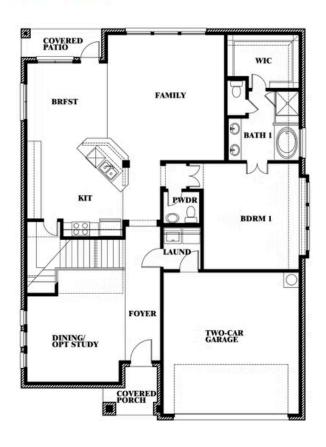

#### THE RETREAT AT NORTH GROVE 60-70

1735 UPLAND ROAD, WAXAHACHIE, TX 75165

**HOMES FROM** 

\$456,990

2,820 SOUARE FEET

BEDROOMS

2.5 **BATHROOMS**  2

Indy Ibarra

#### THE RETREAT AT NORTH GROVE 60-70

1735 UPLAND ROAD, WAXAHACHIE, TX 75165

## Dewberry

This brochure is for general informational purposes and is to be used as a guide only. Changes may be made during the development process and floorplans, dimensions, fixtures, fittings, finishes and specifications are subject to change without notice. Window placement, balcony configuration, wardrobe sizes and living areas may vary slightly within each plan type. EQUAL HOUSING OPPORTUNITY