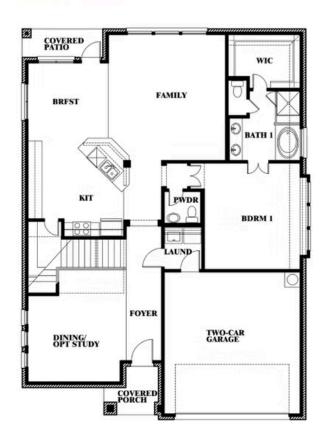

#### THE RETREAT AT NORTH GROVE 60-70

1735 UPLAND ROAD, WAXAHACHIE, TX 75165

**HOMES FROM** 

\$456,990

2,820 SOUARE FEET

BEDROOMS

2.5 **BATHROOMS**  2

Indy Ibarra

#### THE RETREAT AT NORTH GROVE 60-70

1735 UPLAND ROAD, WAXAHACHIE, TX 75165