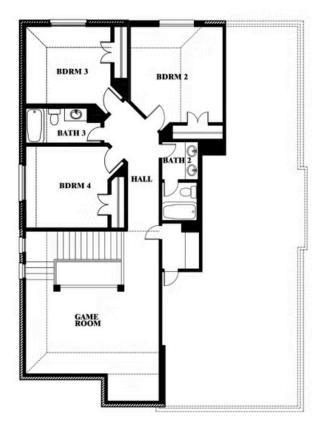

#### THE RETREAT AT NORTH GROVE 60-70

1735 UPLAND ROAD, WAXAHACHIE, TX 75165

**HOMES FROM** 

\$456,990

2,820 SOUARE FEET

BEDROOMS

2.5 **BATHROOMS**  2

Indy Ibarra

#### THE RETREAT AT NORTH GROVE 60-70

1735 UPLAND ROAD, WAXAHACHIE, TX 75165