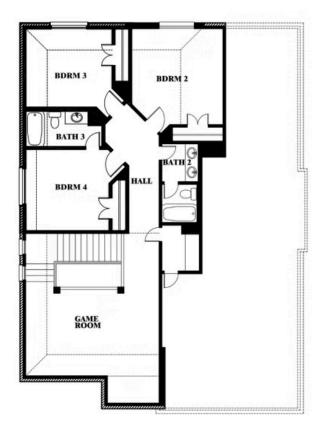

#### THE RETREAT AT NORTH GROVE 60-70

1735 UPLAND ROAD, WAXAHACHIE, TX 75165

Dewberry Opt. Bath 3

This brochure is for general informational purposes and is to be used as a guide only. Changes may be made during the development process and floorplans, dimensions, fixtures, fittings, finishes and specifications are subject to change without notice. Window placement, balcony configuration, wardrobe sizes and living areas may vary slightly within each plan type. EQUAL HOUSING OPPORTUNITY

#### THE RETREAT AT NORTH GROVE 60-70

1735 UPLAND ROAD, WAXAHACHIE, TX 75165

Dewberry Opt. Bath 3 Ensuite

This brochure is for general informational purposes and is to be used as a guide only. Changes may be made during the development process and floorplans, dimensions, fixtures, fittings, finishes and specifications are subject to change without notice. Window placement, balcony configuration, wardrobe sizes and living areas may vary slightly within each plan type. EQUAL HOUSING OPPORTUNITY