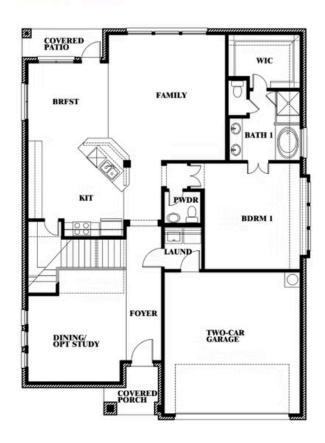

#### THE RETREAT AT NORTH GROVE 60-70

1735 UPLAND ROAD, WAXAHACHIE, TX 75165

**HOMES FROM** 

\$456,990

2,820 SOUARE FEET

BEDROOMS

2.5 **BATHROOMS**  2

Indy Ibarra

#### THE RETREAT AT NORTH GROVE 60-70

1735 UPLAND ROAD, WAXAHACHIE, TX 75165

## Dewberry

This brochure is for general informational purposes and is to be used as a guide only. Changes may be made during the development process and floorplans, dimensions, fixtures, fittings, finishes and specifications are subject to change without notice. Window placement, balcony configuration, wardrobe sizes and living areas may vary slightly within each plan type. EQUAL HOUSING OPPORTUNITY