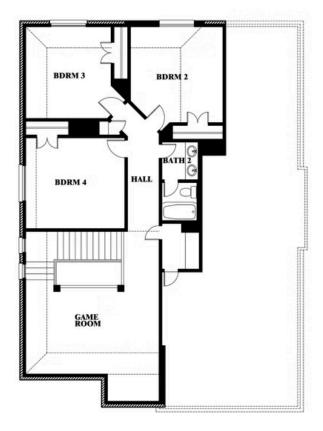

#### THE RETREAT AT NORTH GROVE 60-70

1735 UPLAND ROAD, WAXAHACHIE, TX 75165

**HOMES FROM** 

\$456,990

2,820 SOUARE FEET

BEDROOMS

2.5 **BATHROOMS**  2

Indy Ibarra

#### THE RETREAT AT NORTH GROVE 60-70

1735 UPLAND ROAD, WAXAHACHIE, TX 75165

## Dewberry

This brochure is for general informational purposes and is to be used as a guide only. Changes may be made during the development process and floorplans, dimensions, fixtures, fittings, finishes and specifications are subject to change without notice. Window placement, balcony configuration, wardrobe sizes and living areas may vary slightly within each plan type. EQUAL HOUSING OPPORTUNITY