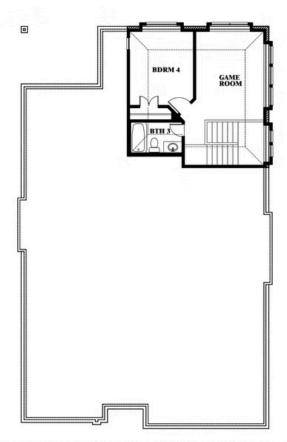

#### THE RETREAT AT NORTH GROVE 60-70

1735 UPLAND ROAD, WAXAHACHIE, TX 75165

**HOMES FROM** 

\$437,990

**2,454** SOUARE FEET

BEDROOMS

3.0 BATHROOMS

2