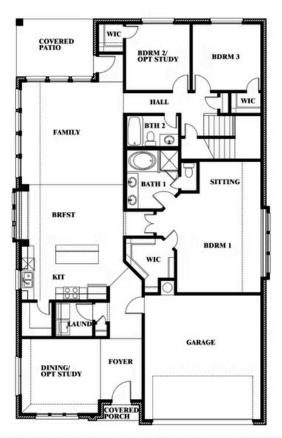

#### THE RETREAT AT NORTH GROVE 60-70

1735 UPLAND ROAD, WAXAHACHIE, TX 75165

**HOMES FROM** 

\$437,990

**2,454** SOUARE FEET

BEDROOMS

3.0 BATHROOMS

2