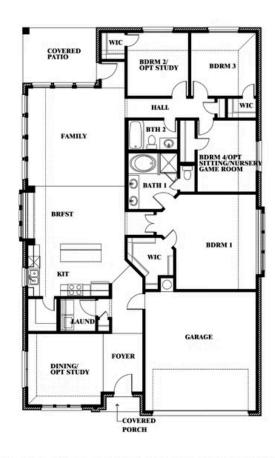

#### THE RETREAT AT NORTH GROVE 60-70

1735 UPLAND ROAD, WAXAHACHIE, TX 75165

**HOMES FROM** 

\$374,990

2,038 SOUARE FEET

# BEDROOMS 2.0
BATHROOMS

**2** CAR GARAGE

**Cypress** 

### THE RETREAT AT NORTH GROVE 60-70

1735 UPLAND ROAD, WAXAHACHIE, TX 75165

Cypress

This brochure is for general informational purposes and is to be used as a guide only. Changes may be made during the development process and floorplans, dimensions, fixtures, fittings, finishes and specifications are subject to change without notice. Window placement, balcony configuration, wardrobe sizes and living areas may vary slightly within each plan type. EQUAL HOUSING OPPORTUNITY