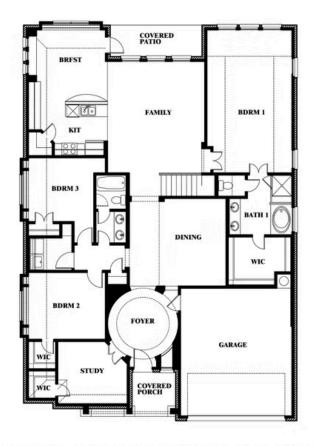

# **Carolina IV**

**CLASSIC SERIES** 

THE RETREAT AT NORTH GROVE 60-70

1735 UPLAND ROAD, WAXAHACHIE, TX 75165

**HOMES FROM** 

\$485,990

3,280 SOUARE FEET

BEDROOMS

3.0 **BATHROOMS**  2

CAR GARAGE