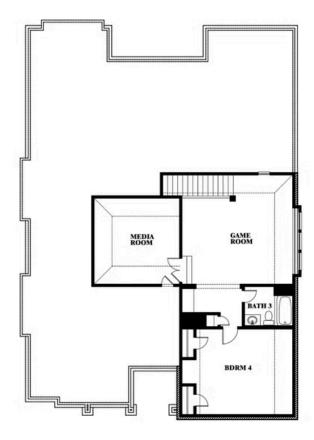

# **Carolina IV**

**CLASSIC SERIES** 

THE RETREAT AT NORTH GROVE 60-70

1735 UPLAND ROAD, WAXAHACHIE, TX 75165

**HOMES FROM** 

\$485,990

3,280 SOUARE FEET

BEDROOMS

# Carolina IV

#### THE RETREAT AT NORTH GROVE 60-70

1735 UPLAND ROAD, WAXAHACHIE, TX 75165