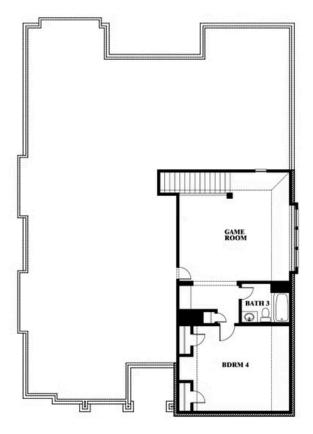

# **Carolina III**

**CLASSIC SERIES** 

THE RETREAT AT NORTH GROVE 60-70

1735 UPLAND ROAD, WAXAHACHIE, TX 75165

**HOMES FROM** 

\$477,990

**3,067** SOUARE FEET

**4**BEDROOMS

3.0 BATHROOMS

**2** CAR GARAGE