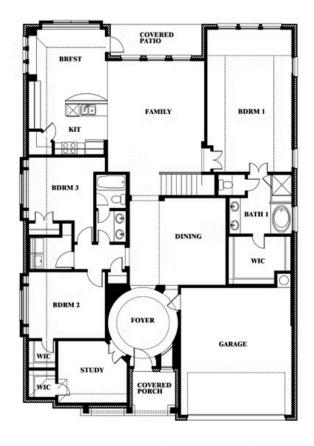

# **Carolina III**

**CLASSIC SERIES** 

THE RETREAT AT NORTH GROVE 60-70

1735 UPLAND ROAD, WAXAHACHIE, TX 75165

**HOMES FROM** 

\$477,990

**3,067** SOUARE FEET

**4**BEDROOMS

3.0 BATHROOMS

**2** CAR GARAGE