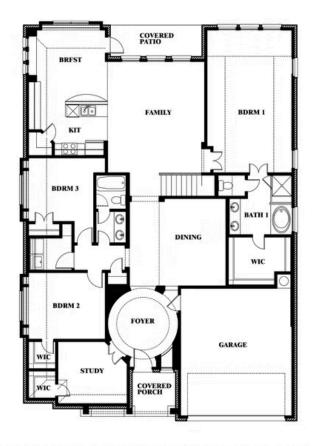

# Carolina II

**CLASSIC SERIES** 

THE RETREAT AT NORTH GROVE 60-70

1735 UPLAND ROAD, WAXAHACHIE, TX 75165

**HOMES FROM** 

\$465,990

**2,771** SOUARE FEET

BEDROOMS

3.0 BATHROOMS

2

CAR GARAGE

#### THE RETREAT AT NORTH GROVE 60-70

1735 UPLAND ROAD, WAXAHACHIE, TX 75165