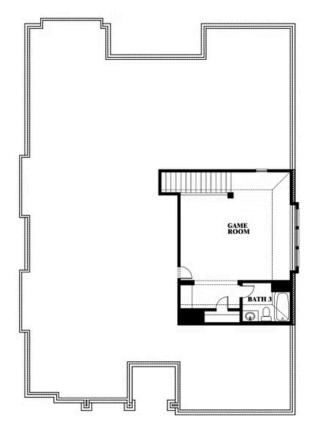

### COMMUNITY SALES MANAGER

Indy Ibarra

CELL: (682) 800-6672 SALES OFFICE: (972) 872-8376

# Carolina II

**CLASSIC SERIES** 

THE RETREAT AT NORTH GROVE 60-70

1735 UPLAND ROAD, WAXAHACHIE, TX 75165

**HOMES FROM** 

\$465,990

**2,771** SOUARE FEET

BEDROOMS

3.0 BATHROOMS

2

CAR GARAGE



















### COMMUNITY SALES MANAGER

Indy Ibarra

CELL: (682) 800-6672 SALES OFFICE: (972) 872-8376

## Carolina II

#### THE RETREAT AT NORTH GROVE 60-70

1735 UPLAND ROAD, WAXAHACHIE, TX 75165



## Carolina II





This brochure is for general informational purposes and is to be used as a guide only. Changes may be made during the development process and floorplans, dimensions, fixtures, fittings, finishes and specifications are subject to change without notice. Window placement, balcony configuration, wardrobe sizes and living areas may vary slightly within each plan type. EQUAL HOUSING OPPORTUNITY







#### **COMMUNITY SALES MANAGER**

Indy Ibarra

CELL: (682) 800-6672 SALES OFFICE: (972) 872-8376

## Carolina II

#### THE RETREAT AT NORTH GROVE 60-70

1735 UPLAND ROAD, WAXAHACHIE, TX 75165



Carolina II





This brochure is for general informational purposes and is to be used as a guide only. Changes may be made during the development process and floorplans, dimensions, fixtures, fittings, f