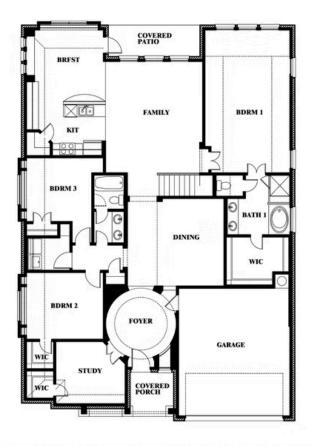

## Carolina II

#### THE RETREAT AT NORTH GROVE 60-70

1735 UPLAND ROAD, WAXAHACHIE, TX 75165

Carolina II

This brochure is for general informational purposes and is to be used as a guide only. Changes may be made during the development process and floorplans, dimensions, fixtures, fittings, finishes and specifications are subject to change without notice. Window placement, balcony configuration, wardrobe sizes and living areas may vary slightly within each plan type. EQUAL HOUSING OPPORTUNITY