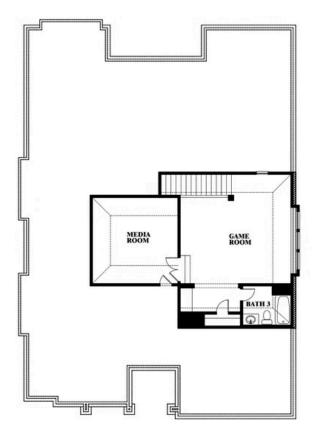

#### THE RETREAT AT NORTH GROVE 60-70

1735 UPLAND ROAD, WAXAHACHIE, TX 75165

Carolina II

This brochure is for general informational purposes and is to be used as a guide only. Changes may be made during the development process and floorplans, dimensions, fixtures, fittings, finishes and specifications are subject to change without notice. Window placement, balcony configuration, wardrobe sizes and living areas may vary slightly within each plan type. EQUAL HOUSING OPPORTUNITY