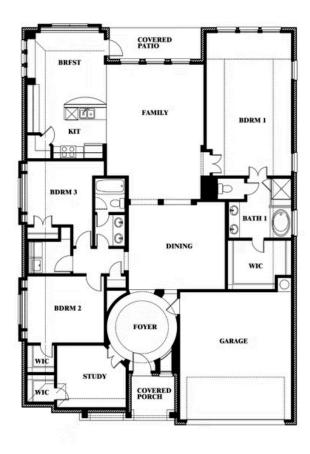

#### THE RETREAT AT NORTH GROVE 60-70

1735 UPLAND ROAD, WAXAHACHIE, TX 75165

**HOMES FROM** 

\$394,990

**2,313** SOUARE FEET

BEDROOMS

2.0
BATHROOMS

**2** CAR GARAGE

#### THE RETREAT AT NORTH GROVE 60-70

1735 UPLAND ROAD, WAXAHACHIE, TX 75165