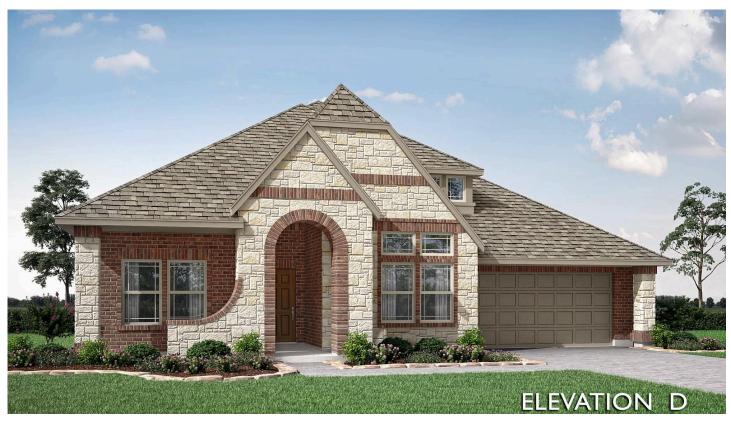

## **564 Holiday Avenue**

WAXAHACHIE, TX 75165
THE RETREAT AT NORTH GROVE 60-70
CARAWAY FLOOR PLAN

PRICED AT \$565,258 \$510,000

2519 SOUARE FEET

**3** BEDROOMS 3.0
BATHROOMS

**2** CAR GARAGE

Don't be deceived by its size — Bloomfield's Caraway offers 3 bedrooms, 3 baths, and a deep 2-car garage with an exterior door, pad, and light, all situated on an oversized corner lot. The stunning transitional layout features wood flooring and expansive windows that fill the open-concept space with natural light, creating a warm and inviting atmosphere. The Deluxe Kitchen is a chef's haven, now enhanced with a white farm sink on the island, pot and pan drawers, and a custom wood vent hood to complement the built-in all-electric stainless steel appliances and sparkling Quartz countertops. A Tile-to-Ceiling Fireplace with wood-burning capabilities adds a cozy focal point to the living area, while thoughtful touches like utility base cabinets, a mud room, and blinds elevate everyday convenience. The Primary Suite offers a spa-like retreat with separate vanities and a walk-in closet that connects directly to the laundry room. On the opposite side of the home, you'll find a spacious Formal Dining Room and two additional bedrooms, including one with an ensuite bath. The exterior impresses with a brick and stone facade, an 8' front door, uplights, gutters, and a full irrigation system, perfectly blending style and functionality. Enjoy access to community amenities and contact Bloomfield at North Grove today to learn more!