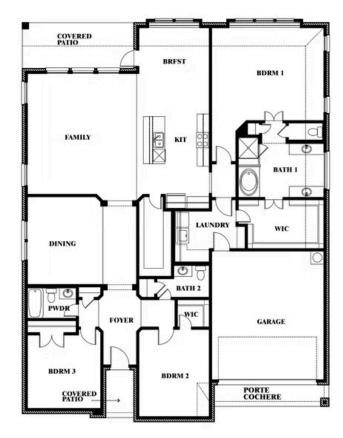

#### THE RETREAT AT NORTH GROVE 60-70

1735 UPLAND ROAD, WAXAHACHIE, TX 75165

**HOMES FROM** 

\$438,990

2,519 SOUARE FEET

BEDROOMS

2.5 BATHROOMS 2

CAR GARAGE

#### THE RETREAT AT NORTH GROVE 60-70

1735 UPLAND ROAD, WAXAHACHIE, TX 75165

This brochure is for general informational purposes and is to be used as a guide only. Changes may be made during the development process and floorplans, dimensions, fixtures, fittings, finishes and specifications are subject to change without notice. Window placement, balcony configuration, wardrobe sizes and living areas may vary slightly within each plan type. EQUAL HOUSING OPPORTUNITY