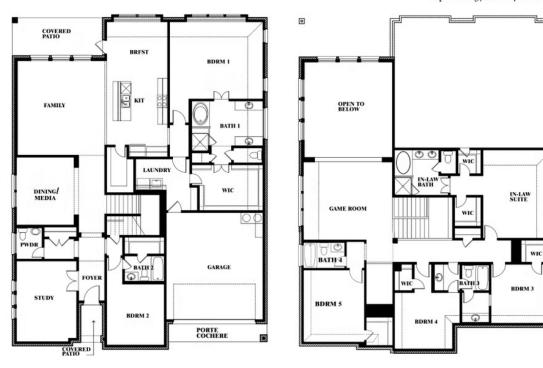

### Bellflower IV Opt. Bed 5/Bath 4 at Media

This brochure is for general informational purposes and is to be used as a guide only. Changes may be made during the development process and floorplans, dimensions, fixtures, fittings, finishes and specifications are subject to change without notice. Window placement, balcony configuration, wardrobe sizes and living areas may vary slightly within each plan type. EQUAL HOUSING OPPORTUNITY